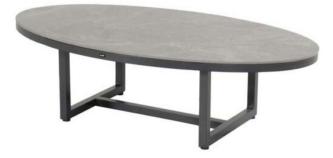

## Luto Coffee Table 160x90x46cm Xerix w/Ceramic Top

Product Categories: Lounge Sofa Sets, Aluminium, Coffee Tables Product Page: https://komodromos.com.cy/product/luto-coffee-table-160x90x46cm-xerix-w-ceramic-top-hartman/

## Product Attributes

- Manufacturer: Hartman
- Color: Black, White
- Dimensions: R.62x30cm, R.82x38cm
- Material: Aluminum, Ceramic Top
- Furniture Type: Lounge Items (Sofas-Armchairs-Coffee Tables etc..)