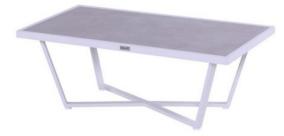

Luxor Coffee Table 124x64x45cm White w/Ceramic Top

Product Categories: Lounge Sofa Sets, Aluminium, Coffee Tables Product Page: https://komodromos.com.cy/product/luxor-coffee-table-124x64x45cm-white-w-ceramic-top/

## **Product Attributes**

- Manufacturer: Hartman
- Color: White, Xerix
- Dimensions: 124x64x45cm
- Material: Aluminum, Ceramic Top
- Furniture Type: Lounge Items (Sofas-Armchairs-Coffee Tables etc..)