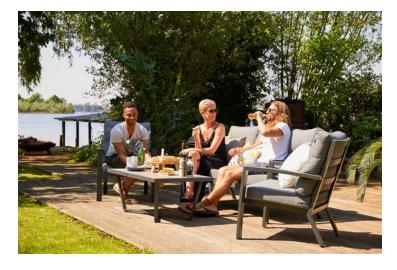

Luxor Coffee Table 124x64x45cm White w/Ceramic Top

Product Categories: Lounge Sofa Sets, Aluminium, Coffee Tables Product Page: https://komodromos.com.cy/product/luxor-coffee-table-124x64x45cm-white-w-ceramic-top/

## **Product Attributes**

- Manufacturer: Hartman
- Color: White, Xerix
- Dimensions: 124x64x45cm
- Material: Aluminum, Ceramic Top
- Furniture Type: Lounge Items (Sofas-Armchairs-Coffee Tables etc..)