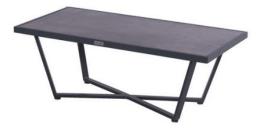

Luxor Coffee Table 124x64x45cm White w/Ceramic Top

Product Categories: Lounge Sofa Sets, Aluminium, Coffee Tables Product Page: https://komodromos.com.cy/product/luxor-coffee-table-124x64x45cm-white-w-ceramic-top/

## **Product Attributes**

- Manufacturer: Hartman
- Color: White, Xerix
- Dimensions: 124x64x45cm
- Material: Aluminum, Ceramic Top
- Furniture Type: Lounge Items (Sofas-Armchairs-Coffee Tables etc..)