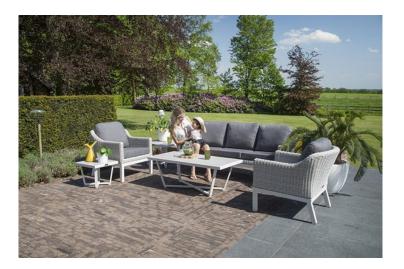

Luxor Coffee Table 124x64x45cm White w/Ceramic Top

Product Categories: Lounge Sofa Sets, Aluminium, Coffee Tables Product Page: https://komodromos.com.cy/product/luxor-coffee-table-124x64x45cm-white-w-ceramic-top/

## **Product Attributes**

- Manufacturer: Hartman
- Color: White, Xerix
- Dimensions: 124x64x45cm
- Material: Aluminum, Ceramic Top
- Furniture Type: Lounge Items (Sofas-Armchairs-Coffee Tables etc..)