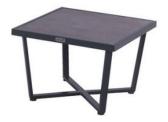

## Komodromos

Luxor Side Table 44x44x35cm White w/Ceramic Top - SOLD OUT

Product Categories: Lounge Sofa Sets, Aluminium, Aluminium Product Page: <u>https://komodromos.com.cy/product/luxor-side-table-44x44x35cm-white-w-ceramic-top/</u>

## **Product Attributes**

- Manufacturer: Hartman
- Color: White, Xerix
- Dimensions: 44x44x35cm
- Material: Aluminum, Ceramic Top
- Furniture Type: Lounge Items (Sofas-Armchairs-Coffee Tables etc..)