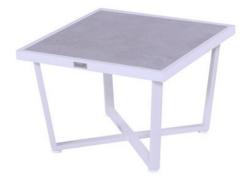

## Komodromos

Luxor Side Table 44x44x35cm White w/Ceramic Top - SOLD OUT

Product Categories: Lounge Sofa Sets, Aluminium, Aluminium Product Page: <u>https://komodromos.com.cy/product/luxor-side-table-44x44x35cm-white-w-ceramic-top/</u>

## **Product Attributes**

- Manufacturer: Hartman
- Color: White, Xerix
- Dimensions: 44x44x35cm
- Material: Aluminum, Ceramic Top
- Furniture Type: Lounge Items (Sofas-Armchairs-Coffee Tables etc..)