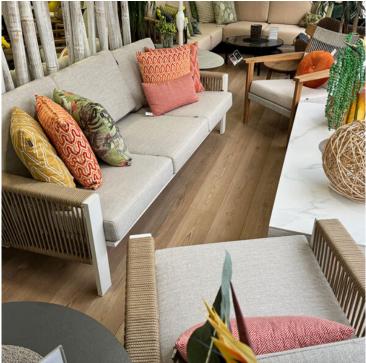

# Marsala Lounge Chair Alu White w/Beige Rope

### **Product Summary**

A modern interior in no time! Marsala is designed to give your garden a modern and sleek boost.

### **Product Attributes**

- Manufacturer: Hartman
- Color: White, Xerix
- Dimensions: 81x88x77cm

- Material: Aluminum
- Furniture Type: Lounge Items (Sofas-Armchairs-Coffee Tables etc..)