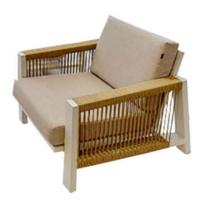

# Marsala Lounge Chair Alu White w/Beige Rope

### **Product Summary**

A modern interior in no time! Marsala is designed to give your garden a modern and sleek boost.

### **Product Attributes**

- Manufacturer: Hartman
- Color: White, Xerix
- Dimensions: 81x88x77cm

- Material: Aluminum
- Furniture Type: Lounge Items (Sofas-Armchairs-Coffee Tables etc..)