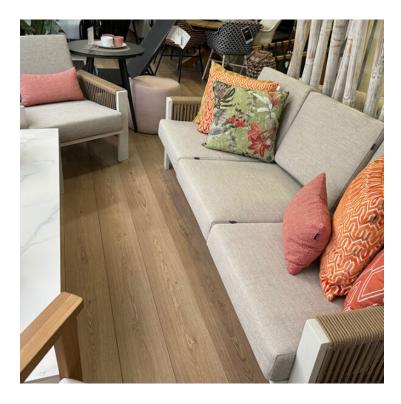

# Marsala Lounge Chair Alu White w/Beige Rope

### **Product Summary**

A modern interior in no time! Marsala is designed to give your garden a modern and sleek boost.

### **Product Attributes**

- Manufacturer: Hartman
- Color: White, Xerix
- Dimensions: 81x88x77cm

- Material: Aluminum
- Furniture Type: Lounge Items (Sofas-Armchairs-Coffee Tables etc..)