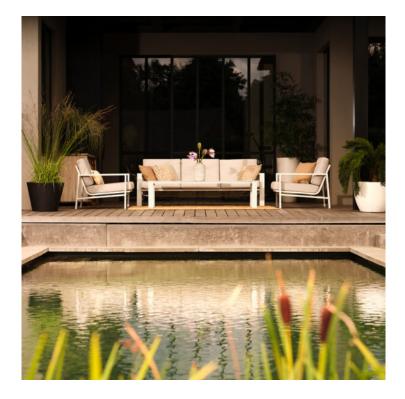

# Marsala Lounge Chair Alu White w/Beige Rope

### **Product Summary**

A modern interior in no time! Marsala is designed to give your garden a modern and sleek boost.

### **Product Attributes**

- Manufacturer: Hartman
- Color: White, Xerix
- Dimensions: 81x88x77cm

- Material: Aluminum
- Furniture Type: Lounge Items (Sofas-Armchairs-Coffee Tables etc..)

## **Product Gallery**

Product data have been exported from -  $\underline{Komodromos}$  - Hartman Outdoor Export date: Mon Aug 18 23:03:13 2025 / +0000  $\,$  GMT