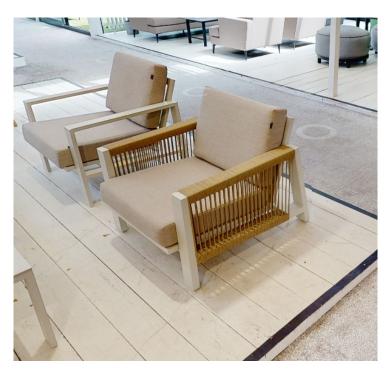

# Marsala Lounge Chair Alu White w/Beige Rope

### **Product Summary**

A modern interior in no time! Marsala is designed to give your garden a modern and sleek boost.

### **Product Attributes**

- Manufacturer: Hartman
- Color: White, Xerix
- Dimensions: 81x88x77cm

- Material: Aluminum
- Furniture Type: Lounge Items (Sofas-Armchairs-Coffee Tables etc..)