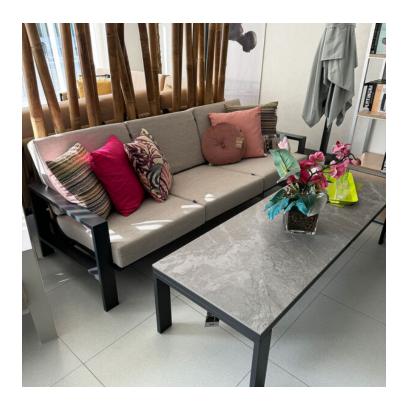

## Marsala Lounge Chair Alu Xerix w/Beige Cushions

Product Categories: Lounge Sofa Sets, Aluminium

**Product Page**:

https://komodromos.com.cy/product/marsala-lounge-chair-alu-xerix/

## **Product Summary**

A modern interior in no time! Marsala is designed to give your garden a modern and sleek boost.

#### **Product Description**

\*The Marsala's cushions for **Grey** (Xerix) frame, will be **Beige Color** 

#### **Product Attributes**

- Manufacturer: Hartman

- Color: White, Xerix

- Dimensions: 81x88x77cm

- Material: Aluminum

- Furniture Type: Lounge Items (Sofas-Armchairs-Coffee Tables etc..)