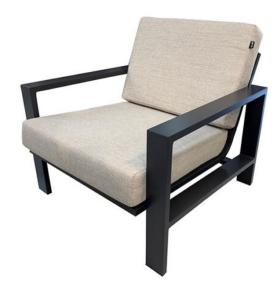

## Marsala Lounge Chair Alu Xerix w/Beige Cushions

Product Categories: Lounge Sofa Sets, Aluminium

**Product Page**:

https://komodromos.com.cy/product/marsala-lounge-chair-alu-xerix/

## **Product Summary**

A modern interior in no time! Marsala is designed to give your garden a modern and sleek boost.

#### **Product Description**

\*The Marsala's cushions for **Grey** (Xerix) frame, will be **Beige Color** 

#### **Product Attributes**

- Manufacturer: Hartman

- Color: White, Xerix

- Dimensions: 81x88x77cm

- Material: Aluminum

- Furniture Type: Lounge Items (Sofas-Armchairs-Coffee Tables etc..)