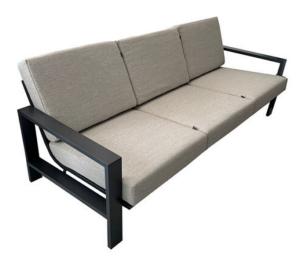

## Marsala Lounge Chair Alu Xerix w/Beige Cushions

Product Categories: Lounge Sofa Sets, Aluminium

**Product Page**:

https://komodromos.com.cy/product/marsala-lounge-chair-alu-xerix/

## **Product Summary**

A modern interior in no time! Marsala is designed to give your garden a modern and sleek boost.

#### **Product Description**

\*The Marsala's cushions for **Grey** (Xerix) frame, will be **Beige Color** 

#### **Product Attributes**

- Manufacturer: Hartman

- Color: White, Xerix

- Dimensions: 81x88x77cm

- Material: Aluminum

- Furniture Type: Lounge Items (Sofas-Armchairs-Coffee Tables etc..)