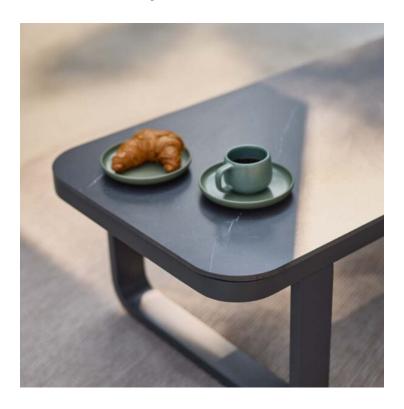

# Milano Coffee Table 130x60x41cm Alu Chalcoal w/Ceramic Top - SOLD OUT

**Product Categories**: Lounge Sofa Sets, Aluminium

**Product Page**:

https://komodromos.com.cy/product/milano-coffee-table-alu-chalcoal-ceramic-tophartman/

#### **Product Attributes**

- Manufacturer: Hartman

- Color: Charcoal, Sand

- Dimensions: 130x60x41cm

- Material: Aluminum, Ceramic Top

- Furniture Type: Lounge Items (Sofas-Armchairs-Coffee Tables etc..)