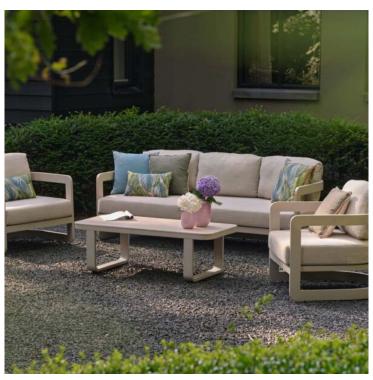

#### **Product Summary**

Enjoy the versatility of outdoor living in the city with the refined Milano lounge set. With its light color palette, sand-colored aluminum frame, and trendy sand-colored cushions, this lounge set embodies the essence of stylish outdoor living. The cushions are made from Olefin material and are also weatherready, meaning you don't need to bring them inside every time it rains—they can be left outside. The frame requires no maintenance, aside from an annual cleaning.