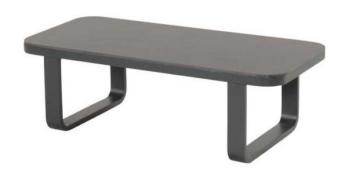

# Milano Coffee Table 130x60x41cm Alu Chalcoal w/Ceramic Top - SOLD OUT

**Product Categories**: Lounge Sofa Sets, Aluminium

**Product Page**:

https://komodromos.com.cy/product/milano-coffee-table-alu-chalcoal-ceramic-tophartman/

#### **Product Attributes**

- Manufacturer: Hartman

- Color: Charcoal, Sand

- Dimensions: 130x60x41cm

- Material: Aluminum, Ceramic Top

- Furniture Type: Lounge Items (Sofas-Armchairs-Coffee Tables etc..)