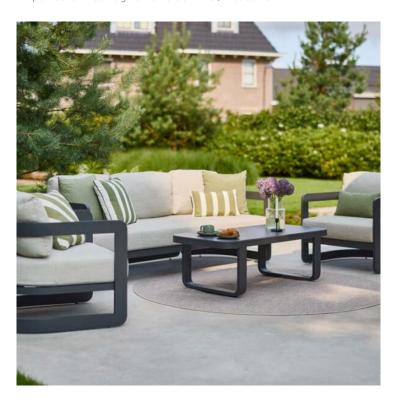

#### **Product Summary**

Enjoy the versatility of outdoor living in the city with the refined Milano lounge set. With its light color palette, sand-colored aluminum frame, and trendy sand-colored cushions, this lounge set embodies the essence of stylish outdoor living. The cushions are made from Olefin material and are also weatherready, meaning you don't need to bring them inside every time it rains—they can be left outside. The frame requires no maintenance, aside from an annual cleaning.