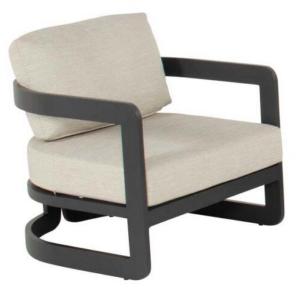

#### **Product Summary**

Enjoy the versatility of outdoor living in the city with the refined Milano lounge set. With its light color palette, sand-colored aluminum frame, and trendy sand-colored cushions, this lounge set embodies the essence of stylish outdoor living. The cushions are made from Olefin material and are also weatherready, meaning you don't need to bring them inside every time it rains—they can be left outside. The frame requires no maintenance, aside from an annual cleaning.

### **Product Attributes**

- Manufacturer: Hartman
- Color: Charcoal, Sand
- Dimensions: 82x85x66cm
- Material: Aluminum
- Furniture Type: Lounge Items (Sofas-Armchairs-Coffee Tables etc..)