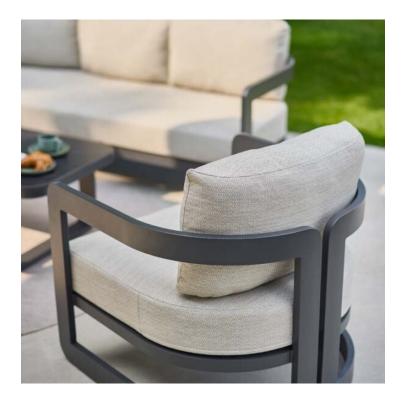

#### **Product Summary**

Enjoy the versatility of outdoor living in the city with the refined Milano lounge set. With its light color palette, sand-colored aluminum frame, and trendy sand-colored cushions, this lounge set embodies the essence of stylish outdoor living. The cushions are made from Olefin material and are also weatherready, meaning you don't need to bring them inside every time it rains—they can be left outside. The frame requires no maintenance, aside from an annual cleaning.

### **Product Attributes**

- Manufacturer: Hartman
- Color: Charcoal, Sand
- Dimensions: 82x85x66cm
- Material: Aluminum
- Furniture Type: Lounge Items (Sofas-Armchairs-Coffee Tables etc..)