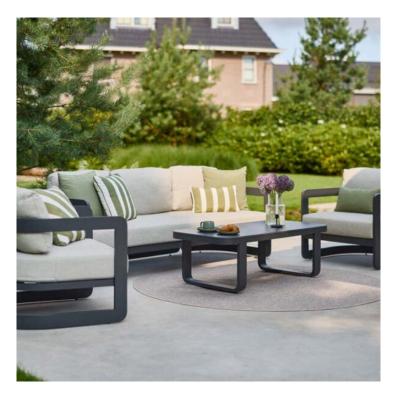

#### **Product Summary**

Enjoy the versatility of outdoor living in the city with the refined Milano lounge set. With its light color palette, sand-colored aluminum frame, and trendy sand-colored cushions, this lounge set embodies the essence of stylish outdoor living. The cushions are made from Olefin material and are also weatherready, meaning you don't need to bring them inside every time it rains—they can be left outside. The frame requires no maintenance, aside from an annual cleaning.