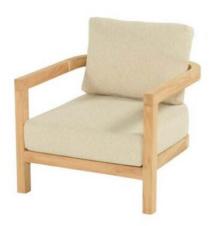

## **Product Summary**

The Moira lounge chair, part of the Moira collection, combines a modern design with a teak wood frame for the perfect blend of style and comfort. The soft cushions in natural tones are weather-resistant thanks to the Weatherready technology, allowing them to stay outside all year round. The Moira lounge chair is ideal for those seeking durability and elegance in their outdoor space.

## **Product Attributes**

- Manufacturer: Hartman

- Color: Teak

- Dimensions: 76x81x60cm

- Material: Teak

- Furniture Type: Lounge Items (Sofas-Armchairs-Coffee Tables etc..)