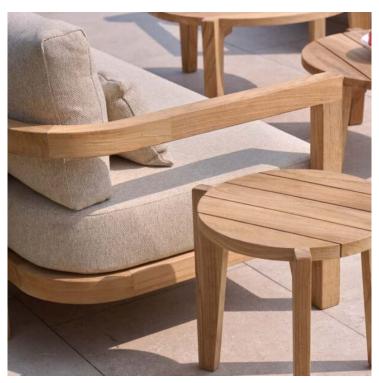

## **Product Summary**

The Moira lounge chair, part of the Moira collection, combines a modern design with a teak wood frame for the perfect blend of style and comfort. The soft cushions in natural tones are weather-resistant thanks to the Weatherready technology, allowing them to stay outside all year round. The Moira lounge chair is ideal for those seeking durability and elegance in their outdoor space.

Pair the Moira lounge chair with the matching sofa and coffee table for a stylish and harmonious outdoor setting.