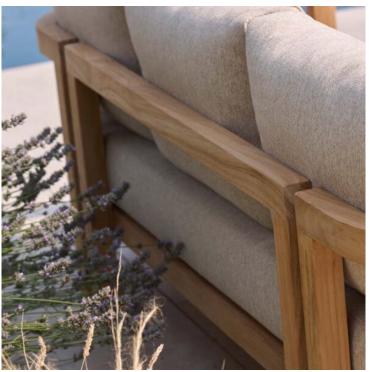

## **Product Summary**

The Moira lounge chair, part of the Moira collection, combines a modern design with a teak wood frame for the perfect blend of style and comfort. The soft cushions in natural tones are weather-resistant thanks to the Weatherready technology, allowing them to stay outside all year round. The Moira lounge chair is ideal for those seeking durability and elegance in their outdoor space.

## **Product Attributes**

- Manufacturer: Hartman

- Color: Teak

- Dimensions: 76x81x60cm

- Material: Teak

- Furniture Type: Lounge Items (Sofas-Armchairs-Coffee Tables etc..)