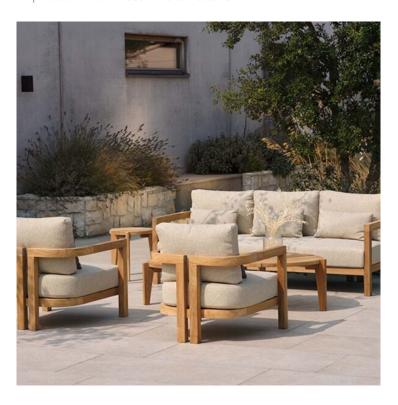

Pair the Moira lounge chair with the matching sofa and coffee table for a stylish and harmonious outdoor setting.