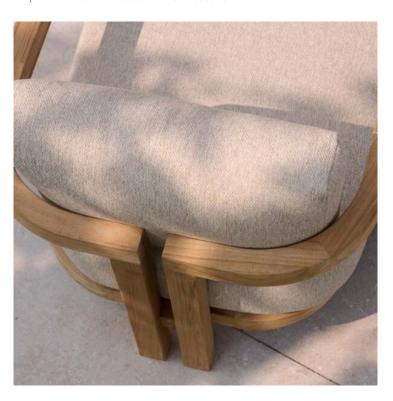

## **Product Summary**

The Moira lounge chair, part of the Moira collection, combines a modern design with a teak wood frame for the perfect blend of style and comfort. The soft cushions in natural tones are weather-resistant thanks to the Weatherready technology, allowing them to stay outside all year round. The Moira lounge chair is ideal for those seeking durability and elegance in their outdoor space.

## **Product Attributes**

- Manufacturer: Hartman

- Color: Teak

- Dimensions: 76x81x60cm

- Material: Teak

- Furniture Type: Lounge Items (Sofas-Armchairs-Coffee Tables etc..)