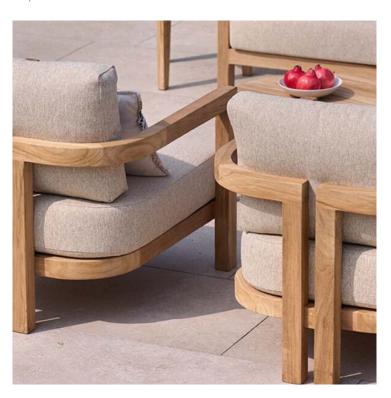

## **Product Summary**

The Moira lounge chair, part of the Moira collection, combines a modern design with a teak wood frame for the perfect blend of style and comfort. The soft cushions in natural tones are weather-resistant thanks to the Weatherready technology, allowing them to stay outside all year round. The Moira lounge chair is ideal for those seeking durability and elegance in their outdoor space.

Pair the Moira lounge chair with the matching sofa and coffee table for a stylish and harmonious outdoor setting.