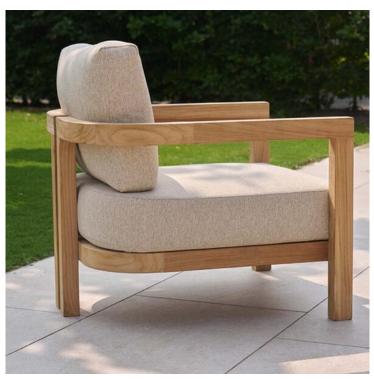

## **Product Summary**

The Moira lounge chair, part of the Moira collection, combines a modern design with a teak wood frame for the perfect blend of style and comfort. The soft cushions in natural tones are weather-resistant thanks to the Weatherready technology, allowing them to stay outside all year round. The Moira lounge chair is ideal for those seeking durability and elegance in their outdoor space.

## **Product Attributes**

- Manufacturer: Hartman

- Color: Teak

- Dimensions: 76x81x60cm

- Material: Teak

- Furniture Type: Lounge Items (Sofas-Armchairs-Coffee Tables etc..)