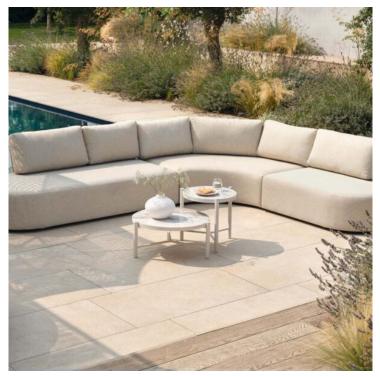

## Nika Side Table R.45cm White w/Glass Top

Product Categories: Lounge Sofa Sets, Aluminium, Coffee Tables, Glass Top Product Page: <u>https://komodromos.com.cy/product/nika-coffee-table-r-45cm-white-w-glass-top-hartman/</u>

## Product Summary

The Nika Side Table combines elegance with functionality in a compact design. The tabletop gives the table a luxurious appearance that enhances any room or outdoor space. This side table is not only a beautiful but also a practical addition thanks to its durable construction and easy maintenance. The modern, sleek frame perfectly supports the sturdy tabletop, making it ideal for placing drinks, books, or decorative objects.

## **Product Attributes**

- Manufacturer: Hartman
- Color: Black, Taupe, White
- Dimensions: R.45xH:45cm
- Material: Aluminum, Glass Top
- Furniture Type: Lounge Items (Sofas-Armchairs-Coffee Tables etc..)