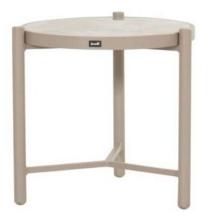

## Nika Side Table R.45cm White w/Glass Top

Product Categories: Lounge Sofa Sets, Aluminium, Coffee Tables, Glass Top Product Page: <u>https://komodromos.com.cy/product/nika-coffee-table-r-45cm-white-w-glass-top-hartman/</u>

## Product Summary

The Nika Side Table combines elegance with functionality in a compact design. The tabletop gives the table a luxurious appearance that enhances any room or outdoor space. This side table is not only a beautiful but also a practical addition thanks to its durable construction and easy maintenance. The modern, sleek frame perfectly supports the sturdy tabletop, making it ideal for placing drinks, books, or decorative objects.

## **Product Attributes**

- Manufacturer: Hartman
- Color: Black, Taupe, White
- Dimensions: R.45xH:45cm
- Material: Aluminum, Glass Top
- Furniture Type: Lounge Items (Sofas-Armchairs-Coffee Tables etc..)