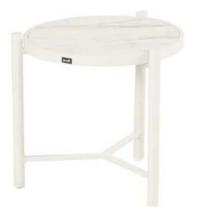

## Nika Side Table R.45cm White w/Glass Top

Product Categories: Lounge Sofa Sets, Aluminium, Coffee Tables, Glass Top Product Page: <u>https://komodromos.com.cy/product/nika-coffee-table-r-45cm-white-w-glass-top-hartman/</u>

## Product Summary

The Nika Side Table combines elegance with functionality in a compact design. The tabletop gives the table a luxurious appearance that enhances any room or outdoor space. This side table is not only a beautiful but also a practical addition thanks to its durable construction and easy maintenance. The modern, sleek frame perfectly supports the sturdy tabletop, making it ideal for placing drinks, books, or decorative objects.

## **Product Attributes**

- Manufacturer: Hartman
- Color: Black, Taupe, White
- Dimensions: R.45xH:45cm
- Material: Aluminum, Glass Top
- Furniture Type: Lounge Items (Sofas-Armchairs-Coffee Tables etc..)