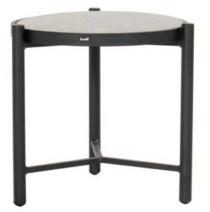

## Nika Side Table R.45cm White w/Glass Top

Product Categories: Lounge Sofa Sets, Aluminium, Coffee Tables, Glass Top Product Page: <u>https://komodromos.com.cy/product/nika-coffee-table-r-45cm-white-w-glass-top-hartman/</u>

## Product Summary

The Nika Side Table combines elegance with functionality in a compact design. The tabletop gives the table a luxurious appearance that enhances any room or outdoor space. This side table is not only a beautiful but also a practical addition thanks to its durable construction and easy maintenance. The modern, sleek frame perfectly supports the sturdy tabletop, making it ideal for placing drinks, books, or decorative objects.

## **Product Attributes**

- Manufacturer: Hartman
- Color: Black, Taupe, White
- Dimensions: R.45xH:45cm
- Material: Aluminum, Glass Top
- Furniture Type: Lounge Items (Sofas-Armchairs-Coffee Tables etc..)