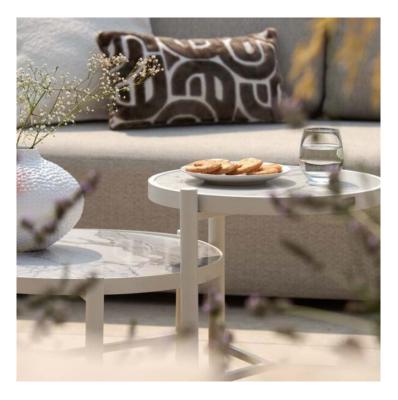

## Nika Side Table R.45cm White w/Glass Top

Product Categories: Lounge Sofa Sets, Aluminium, Coffee Tables, Glass Top Product Page: <u>https://komodromos.com.cy/product/nika-coffee-table-r-45cm-white-w-glass-top-hartman/</u>

## Product Summary

The Nika Side Table combines elegance with functionality in a compact design. The tabletop gives the table a luxurious appearance that enhances any room or outdoor space. This side table is not only a beautiful but also a practical addition thanks to its durable construction and easy maintenance. The modern, sleek frame perfectly supports the sturdy tabletop, making it ideal for placing drinks, books, or decorative objects.

## **Product Attributes**

- Manufacturer: Hartman
- Color: Black, Taupe, White
- Dimensions: R.45xH:45cm
- Material: Aluminum, Glass Top
- Furniture Type: Lounge Items (Sofas-Armchairs-Coffee Tables etc..)