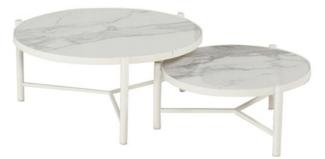

## Nika Coffee Table R.62cm White w/Ceramic Top - COMING SPRING 2024

Product Categories: Lounge Sofa Sets, Aluminium, Coffee Tables Product Page: <u>https://komodromos.com.cy/product/nika-coffee-table-r-62cm-white-w-ceramic-top/</u>

## **Product Attributes**

- Manufacturer: Hartman
- Color: Black, White
- Dimensions: R.62x30cm, R.82x38cm
- Material: Aluminum, Ceramic Top
- Furniture Type: Lounge Items (Sofas-Armchairs-Coffee Tables etc..)