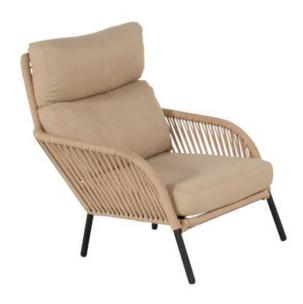

## Nika Lounge Chair Alu Black w/Rope - 1PC ONLY

Product Categories: Lounge Sofa Sets, Aluminium, Rope

Product Page: https://komodromos.com.cy/product/nika-lounge-chair-alu-black-w-rope-hartman/

## **Product Summary**

The Nika lounge set, combines style and comfort in your outdoor space. Designed with clean lines and timeless materials, the set creates a modern and relaxed atmosphere. Finished in a warm honey color, the Nika lounge set fits perfectly in city gardens or on balconies, offering a comfortable seating area for long, leisurely moments. The light-colored cushions provide a calm and inviting look that complements the honey-colored frame beautifully. Can you already picture yourself relaxing in the Nika lounge set, enjoying the tranquility and elegance it brings?

## **Product Attributes**

- Manufacturer: Hartman

- Color: Black, Taupe

- Dimensions: 77x96x97cm

- Material: Aluminum w/Rope

- Furniture Type: Lounge Items (Sofas-Armchairs-Coffee Tables etc..)