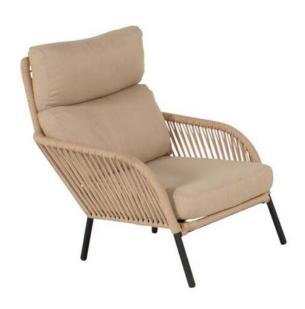

## Nika Lounge Chair Alu Black w/Rope - 1PC ONLY

Product Categories: Lounge Sofa Sets, Aluminium, Rope

Product Page: https://komodromos.com.cy/product/nika-lounge-chair-alu-black-w-rope-hartman/

## **Product Summary**

The Nika lounge set, combines style and comfort in your outdoor space. Designed with clean lines and timeless materials, the set creates a modern and relaxed atmosphere. Finished in a warm honey color, the Nika lounge set fits perfectly in city gardens or on balconies, offering a comfortable seating area for long, leisurely moments. The light-colored cushions provide a calm and inviting look that complements the honey-colored frame beautifully. Can you already picture yourself relaxing in the Nika lounge set, enjoying the tranquility and elegance it brings?

## **Product Attributes**

- Manufacturer: Hartman

- Color: Black, Taupe

- Dimensions: 77x96x97cm

- Material: Aluminum w/Rope

- Furniture Type: Lounge Items (Sofas-Armchairs-Coffee Tables etc..)