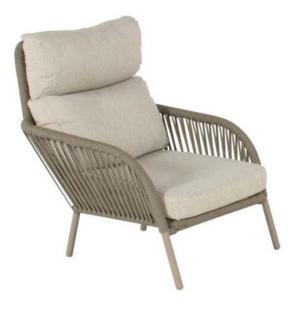

## Product Summary

The Nika lounge set, combines style and comfort in your outdoor space. Designed with clean lines and timeless materials, the set creates a modern and relaxed atmosphere. Finished in a warm honey color, the Nika lounge set fits perfectly in city gardens or on balconies, offering a comfortable seating area for long, leisurely moments. The light-colored cushions provide a calm and inviting look that complements the honey-colored frame beautifully. Can you already picture yourself relaxing in the Nika lounge set, enjoying the tranquility and elegance it brings?

## **Product Attributes**

- Manufacturer: Hartman
- Color: Black, Taupe
- Dimensions: 77x96x97cm
- Material: Aluminum w/Rope
- Furniture Type: Lounge Items (Sofas-Armchairs-Coffee Tables etc..)