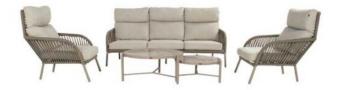

## Product Summary

The Nika lounge set, combines style and comfort in your outdoor space. Designed with clean lines and timeless materials, the set creates a modern and relaxed atmosphere. Finished in a warm honey color, the Nika lounge set fits perfectly in city gardens or on balconies, offering a comfortable seating area for long, leisurely moments. The light-colored cushions provide a calm and inviting look that complements the honey-colored frame beautifully. Can you already picture yourself relaxing in the Nika lounge set, enjoying the tranquility and elegance it brings?

## **Product Attributes**

- Manufacturer: Hartman
- Color: Black, Taupe
- Dimensions: 77x96x97cm
- Material: Aluminum w/Rope
- Furniture Type: Lounge Items (Sofas-Armchairs-Coffee Tables etc..)