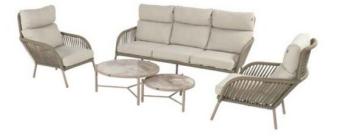

## Product Summary

The Nika lounge set, combines style and comfort in your outdoor space. Designed with clean lines and timeless materials, the set creates a modern and relaxed atmosphere. Finished in a warm honey color, the Nika lounge set fits perfectly in city gardens or on balconies, offering a comfortable seating area for long, leisurely moments. The light-colored cushions provide a calm and inviting look that complements the honey-colored frame beautifully. Can you already picture yourself relaxing in the Nika lounge set, enjoying the tranquility and elegance it brings?

## **Product Attributes**

- Manufacturer: Hartman
- Color: Black, Taupe
- Dimensions: 77x96x97cm
- Material: Aluminum w/Rope
- Furniture Type: Lounge Items (Sofas-Armchairs-Coffee Tables etc..)