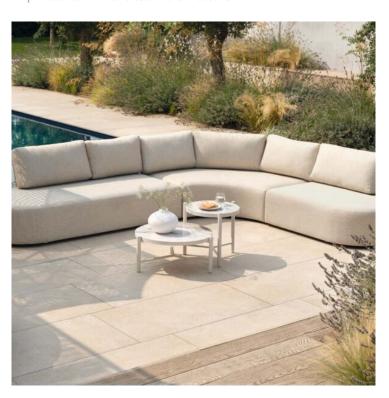

## **Product Summary**

The Nika Side Table combines elegance with functionality in a compact design. The tabletop gives the table a luxurious appearance that enhances any room or outdoor space. This side table is not only a beautiful but also a practical addition thanks to its durable construction and easy maintenance. The modern, sleek frame perfectly supports the sturdy tabletop, making it ideal for placing drinks, books, or decorative objects.

## **Product Attributes**

Manufacturer: HartmanColor: Black, Taupe, WhiteDimensions: R.45xH:45cm

- Material: Aluminum, Glass Top

- Furniture Type: Lounge Items (Sofas-Armchairs-Coffee Tables etc..)