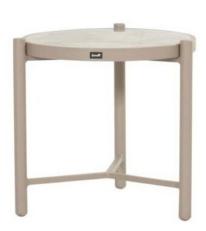

## **Product Summary**

The Nika Side Table combines elegance with functionality in a compact design. The tabletop gives the table a luxurious appearance that enhances any room or outdoor space. This side table is not only a beautiful but also a practical addition thanks to its durable construction and easy maintenance. The modern, sleek frame perfectly supports the sturdy tabletop, making it ideal for placing drinks, books, or decorative objects.

## **Product Attributes**

Manufacturer: HartmanColor: Black, Taupe, WhiteDimensions: R.45xH:45cm

- Material: Aluminum, Glass Top

- Furniture Type: Lounge Items (Sofas-Armchairs-Coffee Tables etc..)