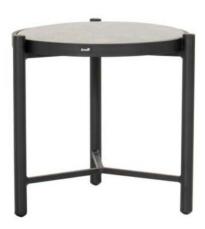

## Nika Side Table R.45cm Black w/Glass Top

Product Categories: Lounge Sofa Sets, Aluminium, Coffee Tables, Glass Top

Product Page: https://komodromos.com.cy/product/nika-side-table-r-45cm-black-w-glass-top-hartman/

## **Product Summary**

The Nika Side Table combines elegance with functionality in a compact design. The tabletop gives the table a luxurious appearance that enhances any room or outdoor space. This side table is not only a beautiful but also a practical addition thanks to its durable construction and easy maintenance. The modern, sleek frame perfectly supports the sturdy tabletop, making it ideal for placing drinks, books, or decorative objects.

## **Product Attributes**

Manufacturer: HartmanColor: Black, Taupe, WhiteDimensions: R.45xH:45cm

- Material: Aluminum, Glass Top

- Furniture Type: Lounge Items (Sofas-Armchairs-Coffee Tables etc..)