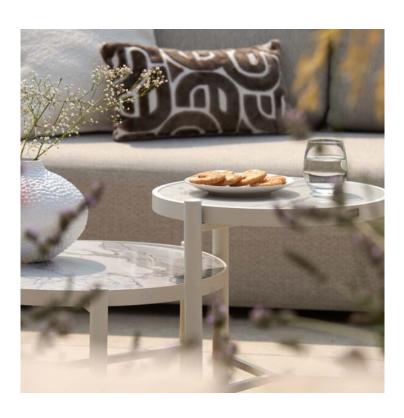

## **Product Summary**

The Nika Side Table combines elegance with functionality in a compact design. The tabletop gives the table a luxurious appearance that enhances any room or outdoor space. This side table is not only a beautiful but also a practical addition thanks to its durable construction and easy maintenance. The modern, sleek frame perfectly supports the sturdy tabletop, making it ideal for placing drinks, books, or decorative objects.

## **Product Attributes**

Manufacturer: HartmanColor: Black, Taupe, WhiteDimensions: R.45xH:45cm

- Material: Aluminum, Glass Top

- Furniture Type: Lounge Items (Sofas-Armchairs-Coffee Tables etc..)