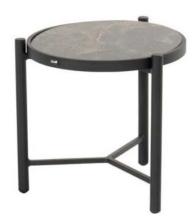

## Nika Side Table R.45cm Black w/Glass Top

Product Categories: Lounge Sofa Sets, Aluminium, Coffee Tables, Glass Top

Product Page: https://komodromos.com.cy/product/nika-side-table-r-45cm-black-w-glass-top-hartman/

## **Product Summary**

The Nika Side Table combines elegance with functionality in a compact design. The tabletop gives the table a luxurious appearance that enhances any room or outdoor space. This side table is not only a beautiful but also a practical addition thanks to its durable construction and easy maintenance. The modern, sleek frame perfectly supports the sturdy tabletop, making it ideal for placing drinks, books, or decorative objects.

## **Product Attributes**

Manufacturer: HartmanColor: Black, Taupe, WhiteDimensions: R.45xH:45cm

- Material: Aluminum, Glass Top

- Furniture Type: Lounge Items (Sofas-Armchairs-Coffee Tables etc..)