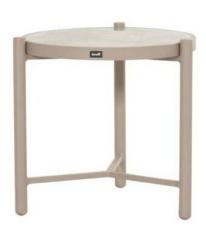

## Nika Side Table R.45cm Taupe w/Glass Top

Product Categories: Lounge Sofa Sets, Aluminium, Coffee Tables, Glass Top

Product Page: <a href="https://komodromos.com.cy/product/nika-side-table-r-45cm-taupe-w-glass-top-hartman/">https://komodromos.com.cy/product/nika-side-table-r-45cm-taupe-w-glass-top-hartman/</a>

## **Product Summary**

The Nika Side Table combines elegance with functionality in a compact design. The tabletop gives the table a luxurious appearance that enhances any room or outdoor space. This side table is not only a beautiful but also a practical addition thanks to its durable construction and easy maintenance. The modern, sleek frame perfectly supports the sturdy tabletop, making it ideal for placing drinks, books, or decorative objects.

## **Product Attributes**

Manufacturer: HartmanColor: Black, Taupe, WhiteDimensions: R.45xH:45cm

- Material: Aluminum, Glass Top

- Furniture Type: Lounge Items (Sofas-Armchairs-Coffee Tables etc..)