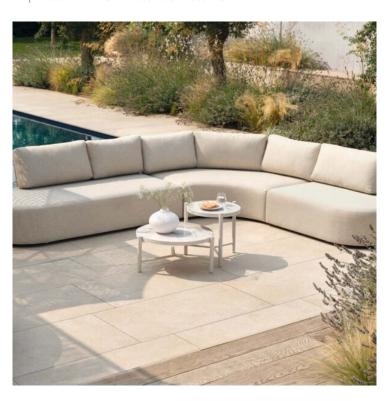

## **Product Summary**

The Nika Side Table combines elegance with functionality in a compact design. The tabletop gives the table a luxurious appearance that enhances any room or outdoor space. This side table is not only a beautiful but also a practical addition thanks to its durable construction and easy maintenance. The modern, sleek frame perfectly supports the sturdy tabletop, making it ideal for placing drinks, books, or decorative objects.