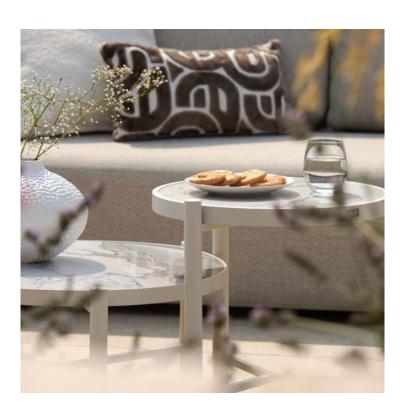

## Nika Side Table R.45cm Taupe w/Glass Top

Product Categories: Lounge Sofa Sets, Aluminium, Coffee Tables, Glass Top

Product Page: <a href="https://komodromos.com.cy/product/nika-side-table-r-45cm-taupe-w-glass-top-hartman/">https://komodromos.com.cy/product/nika-side-table-r-45cm-taupe-w-glass-top-hartman/</a>

## **Product Summary**

The Nika Side Table combines elegance with functionality in a compact design. The tabletop gives the table a luxurious appearance that enhances any room or outdoor space. This side table is not only a beautiful but also a practical addition thanks to its durable construction and easy maintenance. The modern, sleek frame perfectly supports the sturdy tabletop, making it ideal for placing drinks, books, or decorative objects.

## **Product Attributes**

Manufacturer: HartmanColor: Black, Taupe, WhiteDimensions: R.45xH:45cm

- Material: Aluminum, Glass Top

- Furniture Type: Lounge Items (Sofas-Armchairs-Coffee Tables etc..)