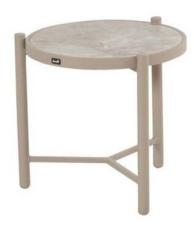

## Nika Side Table R.45cm Taupe w/Glass Top

Product Categories: Lounge Sofa Sets, Aluminium, Coffee Tables, Glass Top

Product Page: <a href="https://komodromos.com.cy/product/nika-side-table-r-45cm-taupe-w-glass-top-hartman/">https://komodromos.com.cy/product/nika-side-table-r-45cm-taupe-w-glass-top-hartman/</a>

## **Product Summary**

The Nika Side Table combines elegance with functionality in a compact design. The tabletop gives the table a luxurious appearance that enhances any room or outdoor space. This side table is not only a beautiful but also a practical addition thanks to its durable construction and easy maintenance. The modern, sleek frame perfectly supports the sturdy tabletop, making it ideal for placing drinks, books, or decorative objects.

## **Product Attributes**

Manufacturer: HartmanColor: Black, Taupe, WhiteDimensions: R.45xH:45cm

- Material: Aluminum, Glass Top

- Furniture Type: Lounge Items (Sofas-Armchairs-Coffee Tables etc..)