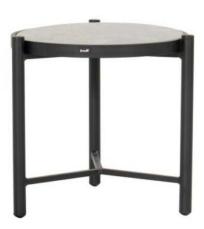

## **Product Attributes**

Manufacturer: HartmanColor: Black, Taupe, WhiteDimensions: R.45xH:45cm

- Material: Aluminum, Glass Top

- Furniture Type: Lounge Items (Sofas-Armchairs-Coffee Tables etc..)