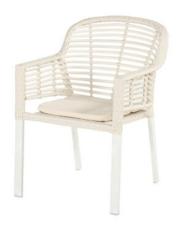

## Patricia Dining Chair Ivory White

Product Categories: Chairs, Aluminium, Wicker

**Product Page**:

https://komodromos.com.cy/product/patricia-dining-chair-ivory-white/

## **Product Summary**

A luxurious look and feel with Patricia. The chair is made of wicker and the chic frame is made aluminium. The wicker cockpit has light openings so that the chair looks spacious. Did you know that there is a wonderful curve in the chair? Perfect for the long summer nights!

## **Product Attributes**

- Manufacturer: Hartman

- Color: Ivory White, Puma Black

- Material: Wicker w/Aluminum Frame

- Furniture Type: Chairs