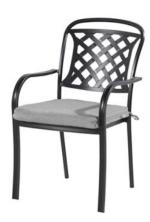

## Preston Dining Chair Riven Grey

Product Categories: Chairs, Cast Aluminium

Product Page: https://komodromos.com.cy/product/preston-dining-chair-riven-grey/

## **Product Summary**

A classic example of a chair that is never outdated. This model from Hartman, Preston dining chair, is elegant and timeless. This stylish cast aluminium chair is ideal for patio, lawn or conservatory. Perfectly to dine, share a glass of wine or enjoy a stylish afternoon tea. Ergonomically designed for comfort. The Preston chair is lightweight, stackable, strong, virtually maintenance free and will not rust.

## **Product Attributes**

- Manufacturer: Hartman

- Color: Riven Grey

- Material: Cast Aluminum

- Furniture Type: Chairs