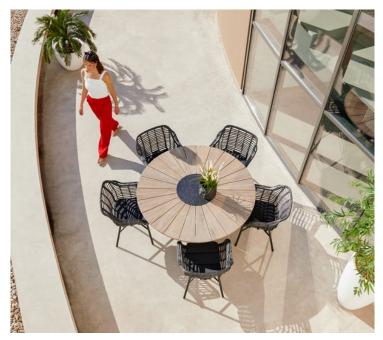

### **Product Summary**

The Provence teak leaf has a granite inlay in the middle. This gives this table a different look. Hartman's weather!