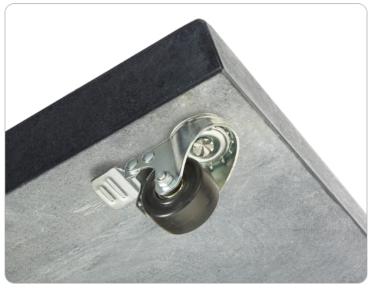

## Rome Granite Base 40kg w/Handle & Swivel Wheels

Product Categories: Umbrellas & Bases, Aluminium, Bases

Product Page: <a href="https://komodromos.com.cy/product/rome-granite-base-40kg-w-handle-swivel-wheels/">https://komodromos.com.cy/product/rome-granite-base-40kg-w-handle-swivel-wheels/</a>

## **Product Attributes**

- Color: Black

- Dimensions: 45x45x15cm

- Material: Granite

- Furniture Type: Umbrellas & Bases