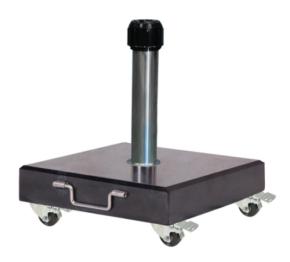

## Rome Granite Base 40kg w/Handle & Swivel Wheels

Product Categories: Umbrellas & Bases, Aluminium, Bases

Product Page: <a href="https://komodromos.com.cy/product/rome-granite-base-40kg-w-handle-swivel-wheels/">https://komodromos.com.cy/product/rome-granite-base-40kg-w-handle-swivel-wheels/</a>

## **Product Attributes**

- Color: Black

- Dimensions: 45x45x15cm

- Material: Granite

- Furniture Type: Umbrellas & Bases