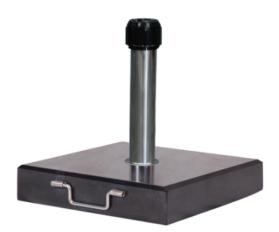

## Rome Granite Base 40kg w/Handle & Wheels

Product Categories: <u>Umbrellas & Bases</u>, <u>Aluminium</u>, <u>Bases</u> Product Page: <u>https://komodromos.com.cy/product/rome-granite-base-40kg-w-handle-wheel/</u>

## **Product Attributes**

- Color: Black
- Dimensions: 45x45x9cm
- Material: Granite
- Furniture Type: Umbrellas & Bases