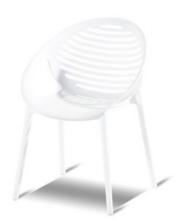

## Product Summary

Hartman, you will enjoy longer! The Romeo chair is manufactured entirely of plastic material. The plastic material is of high quality, resistant to weather and fadeless. A stackable chair to enjoy many years of sitting with pleasure.

## **Product Attributes**

- Manufacturer: Hartman
- Color: White
- Material: Resin/Plastic
- Furniture Type: Chairs