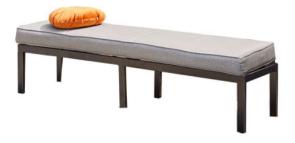

## Rosario Bench Cast Alu Riven Grey - 3PCS ONLY

## **Product Attributes**

- Manufacturer: Hartman
- Color: Riven Grey
- Dimensions: 170x40x33cm
- Material: Cast Aluminum
- Furniture Type: Lounge Items (Sofas-Armchairs-Coffee Tables etc..)