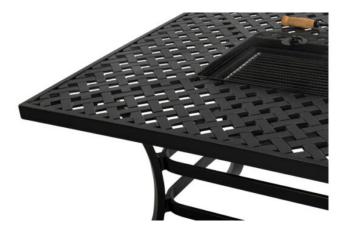

## Rosario Lounge/Dining Table 172x107x68cm Cast Alu w/Firepits

Product Categories: Lounge Sofa Sets, Aluminium, Coffee Tables, Cast Aluminium Product Page: https://komodromos.com.cy/product/rosario-dining-lounge-table-cast-alu-firepits/

## **Product Attributes**

- Manufacturer: Hartman
- Color: Riven Grey
- Dimensions: 172x107xH:68cm
- Material: Cast Aluminum
- Furniture Type: Lounge Items (Sofas-Armchairs-Coffee Tables etc..)