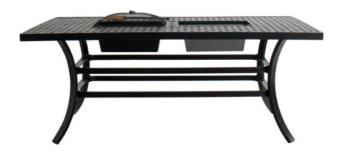

## Rosario Lounge/Dining Table 172x107x68cm Cast Alu w/Firepits

Product Categories: Lounge Sofa Sets, Aluminium, Coffee Tables, Cast Aluminium Product Page: https://komodromos.com.cy/product/rosario-dining-lounge-table-cast-alu-firepits/

## **Product Attributes**

- Manufacturer: Hartman
- Color: Riven Grey
- Dimensions: 172x107xH:68cm
- Material: Cast Aluminum
- Furniture Type: Lounge Items (Sofas-Armchairs-Coffee Tables etc..)