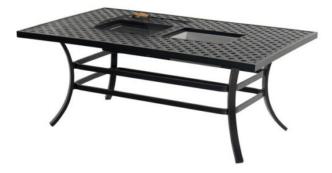

## Rosario Lounge/Dining Table 172x107x68cm Cast Alu w/Firepits

Product Categories: Lounge Sofa Sets, Aluminium, Coffee Tables, Cast Aluminium Product Page: https://komodromos.com.cy/product/rosario-dining-lounge-table-cast-alu-firepits/

## **Product Attributes**

- Manufacturer: Hartman
- Color: Riven Grey
- Dimensions: 172x107xH:68cm
- Material: Cast Aluminum
- Furniture Type: Lounge Items (Sofas-Armchairs-Coffee Tables etc..)