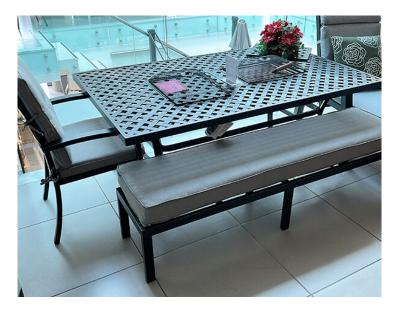

## Rosario Lounge/Dining Table 172x107x68cm Cast Alu w/Firepits

Product Categories: Lounge Sofa Sets, Aluminium, Coffee Tables, Cast Aluminium Product Page: https://komodromos.com.cy/product/rosario-dining-lounge-table-cast-alu-firepits/

## **Product Attributes**

- Manufacturer: Hartman
- Color: Riven Grey
- Dimensions: 172x107xH:68cm
- Material: Cast Aluminum
- Furniture Type: Lounge Items (Sofas-Armchairs-Coffee Tables etc..)