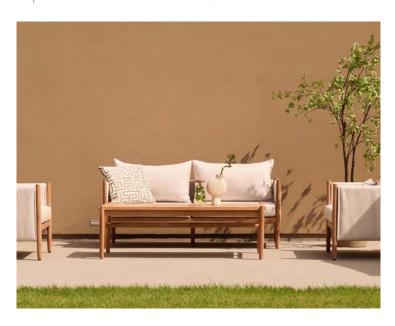

## Samos 2.5 Seater Sofa Natural Teak - 1PC ONLY

Product Categories: Lounge Sofa Sets, Teak Wood

Product Page: <a href="https://komodromos.com.cy/product/samos-2-5-seater-sofa-natural-teak/">https://komodromos.com.cy/product/samos-2-5-seater-sofa-natural-teak/</a>

## **Product Description**

Samos 2.5 Seater Sofa Teak Wood: 162x70x63cm Samos Lounge Chair Teak Wood: 76x70x63cm Samos Coffee Table Teak Wood: 140x60x45cm

## **Product Attributes**

- Manufacturer: Hartman

- Color: Teak

- Dimensions: 162x70x63cm

- Material: Teak

- Furniture Type: Lounge Items (Sofas-Armchairs-Coffee Tables etc..)