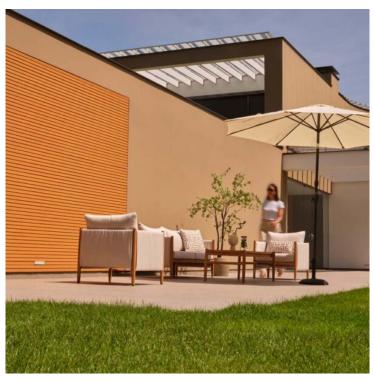

## Samos 2.5 Seater Sofa Natural Teak - 1PC ONLY

Product Categories: Lounge Sofa Sets, Teak Wood

Product Page: <a href="https://komodromos.com.cy/product/samos-2-5-seater-sofa-natural-teak/">https://komodromos.com.cy/product/samos-2-5-seater-sofa-natural-teak/</a>

## **Product Description**

Samos 2.5 Seater Sofa Teak Wood: 162x70x63cm Samos Lounge Chair Teak Wood: 76x70x63cm Samos Coffee Table Teak Wood: 140x60x45cm

## **Product Attributes**

- Manufacturer: Hartman

- Color: Teak

- Dimensions: 162x70x63cm

- Material: Teak

- Furniture Type: Lounge Items (Sofas-Armchairs-Coffee Tables etc..)