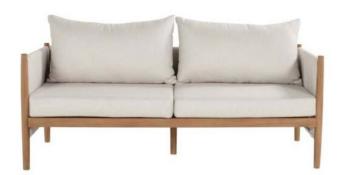

## Samos 2.5 Seater Sofa Natural Teak - 1PC ONLY

Product Categories: Lounge Sofa Sets, Teak Wood

Product Page: <a href="https://komodromos.com.cy/product/samos-2-5-seater-sofa-natural-teak/">https://komodromos.com.cy/product/samos-2-5-seater-sofa-natural-teak/</a>

## **Product Description**

Samos 2.5 Seater Sofa Teak Wood: 162x70x63cm Samos Lounge Chair Teak Wood: 76x70x63cm Samos Coffee Table Teak Wood: 140x60x45cm

## **Product Attributes**

- Manufacturer: Hartman

- Color: Teak

- Dimensions: 162x70x63cm

- Material: Teak

- Furniture Type: Lounge Items (Sofas-Armchairs-Coffee Tables etc..)