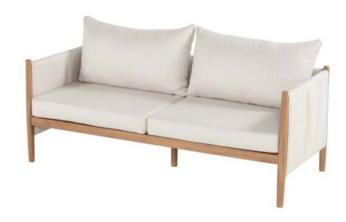

## Samos 2.5 Seater Sofa Natural Teak - 1PC ONLY

Product Categories: Lounge Sofa Sets, Teak Wood

Product Page: <a href="https://komodromos.com.cy/product/samos-2-5-seater-sofa-natural-teak/">https://komodromos.com.cy/product/samos-2-5-seater-sofa-natural-teak/</a>

## **Product Description**

Samos 2.5 Seater Sofa Teak Wood: 162x70x63cm Samos Lounge Chair Teak Wood: 76x70x63cm Samos Coffee Table Teak Wood: 140x60x45cm

## **Product Attributes**

- Manufacturer: Hartman

- Color: Teak

- Dimensions: 162x70x63cm

- Material: Teak

- Furniture Type: Lounge Items (Sofas-Armchairs-Coffee Tables etc..)