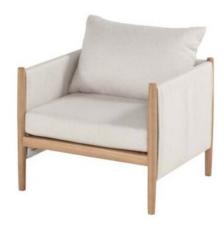

## **Product Description**

Samos 2.5 Seater Sofa Teak Wood: 162x70x63cm Samos Lounge Chair Teak Wood: 76x70x63cm Samos Coffee Table Teak Wood: 140x60x45cm

## **Product Attributes**

- Manufacturer: Hartman

- Color: Teak

- Dimensions: 76x70x63cm

- Material: Teak

- Furniture Type: Lounge Items (Sofas-Armchairs-Coffee Tables etc..)