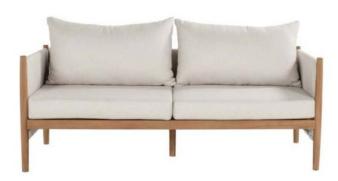

## **Product Description**

Samos 2.5 Seater Sofa Teak Wood: 162x70x63cm Samos Lounge Chair Teak Wood: 76x70x63cm Samos Coffee Table Teak Wood: 140x60x45cm