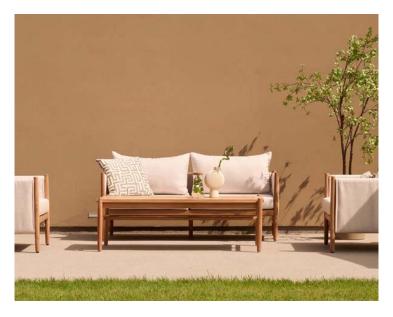

## **Product Description**

Samos 2.5 Seater Sofa Teak Wood: 162x70x63cm Samos Lounge Chair Teak Wood: 76x70x63cm Samos Coffee Table Teak Wood: 140x60x45cm