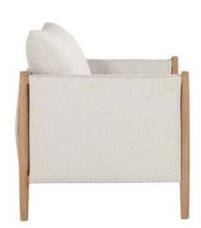

## **Product Description**

Samos 2.5 Seater Sofa Teak Wood: 162x70x63cm Samos Lounge Chair Teak Wood: 76x70x63cm Samos Coffee Table Teak Wood: 140x60x45cm

## **Product Attributes**

- Manufacturer: Hartman

- Color: Teak

- Dimensions: 76x70x63cm

- Material: Teak

- Furniture Type: Lounge Items (Sofas-Armchairs-Coffee Tables etc..)