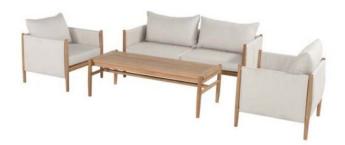

## **Product Description**

Samos 2.5 Seater Sofa Teak Wood: 162x70x63cm Samos Lounge Chair Teak Wood: 76x70x63cm Samos Coffee Table Teak Wood: 140x60x45cm

## **Product Attributes**

- Manufacturer: Hartman

- Color: Teak

- Dimensions: 76x70x63cm

- Material: Teak

- Furniture Type: Lounge Items (Sofas-Armchairs-Coffee Tables etc..)