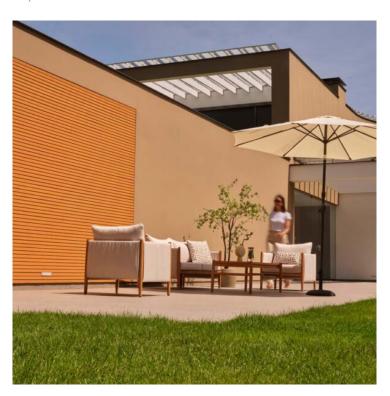

## **Product Description**

Samos 2.5 Seater Sofa Teak Wood: 162x70x63cm Samos Lounge Chair Teak Wood: 76x70x63cm Samos Coffee Table Teak Wood: 140x60x45cm