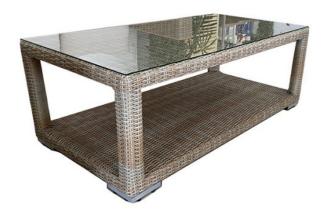

## Santander Coffee Table 130x65x45cm Iceland

Product Categories: Lounge Sofa Sets, Aluminium, Wicker, Coffee Tables

Product Page: https://komodromos.com.cy/product/santander-coffee-table-130x65x45cm-iceland/

## **Product Description**

The colour of coffee table is not as appears on image. **Iceland colour** is like the colour of the sofa below:

## **Product Attributes**

- Manufacturer: Mondial

- Color: Iceland, Mexican Sand

- Dimensions: 130x65cm

- Material: Glass Top, Wicker w/Aluminum Frame

- Furniture Type: Lounge Items (Sofas-Armchairs-Coffee Tables etc..)