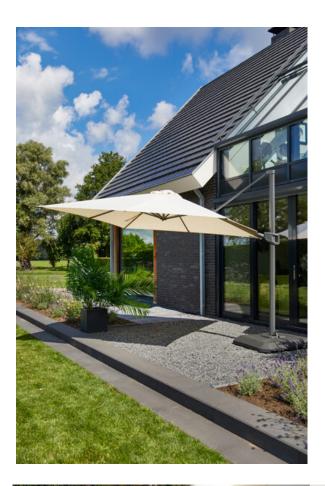

### **Product Summary**

Our suspended Shadowflex cantilever parasols are light, and easy to place and put up. The Shadowflex parasols feature a flex function, which means the parasol can easily be adjusted in all directions. The Shadowflex is made of polyester and is available in a variety of colours. Polyester is the ideal fabric for a parasol because it is strong, hardwearing, colourfast and dirt repellent.