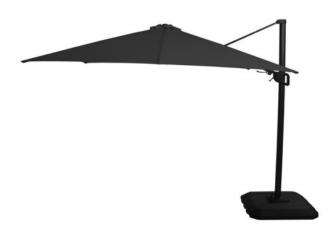

# Shadowflex Umbrella 300x300cm Royal Grey Polyester

Product Categories: Umbrellas & Bases, Aluminium

Product Page: https://komodromos.com.cy/product/shadowflex-umbrella-300x300cm-royal-grey-polyester/

### **Product Summary**

Our suspended Shadowflex cantilever parasols are light, and easy to place and put up. The Shadowflex parasols feature a flex function, which means the parasol can easily be adjusted in all directions. The Shadowflex is made of polyester and is available in a variety of colours. Polyester is the ideal fabric for a parasol because it is strong, hardwearing, colourfast and dirt repellent.

#### **Product Attributes**

- Manufacturer: Hartman

- Color: Natural, Royal Grey

- Dimensions: 300x300cm, 350x350cm, 400x400cm, R.350cm

- Material: Aluminum w/Polyester

- Furniture Type: Umbrellas & Bases