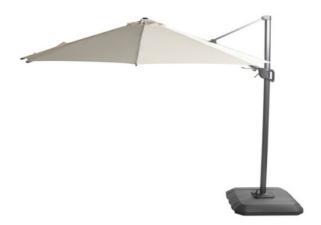

# Shadowflex Umbrella 300x300cm Royal Grey Polyester

Product Categories: Umbrellas & Bases, Aluminium

Product Page: https://komodromos.com.cy/product/shadowflex-umbrella-300x300cm-royal-grey-polyester/

### **Product Summary**

Our suspended Shadowflex cantilever parasols are light, and easy to place and put up. The Shadowflex parasols feature a flex function, which means the parasol can easily be adjusted in all directions. The Shadowflex is made of polyester and is available in a variety of colours. Polyester is the ideal fabric for a parasol because it is strong, hardwearing, colourfast and dirt repellent.

#### **Product Attributes**

- Manufacturer: Hartman

- Color: Natural, Royal Grey

- Dimensions: 300x300cm, 350x350cm, 400x400cm, R.350cm

- Material: Aluminum w/Polyester

- Furniture Type: Umbrellas & Bases