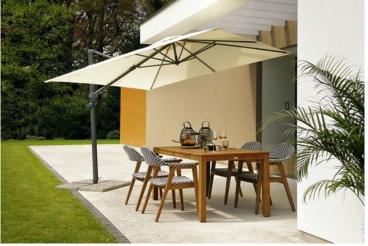

### **Product Summary**

Our suspended Shadowflex cantilever parasols are light, and easy to place and put up. The Shadowflex parasols feature a flex function, which means the parasol can easily be adjusted in all directions. The Shadowflex is made of polyester and is available in a variety of colours. Polyester is the ideal fabric for a parasol because it is strong, hardwearing, colourfast and dirt repellent.