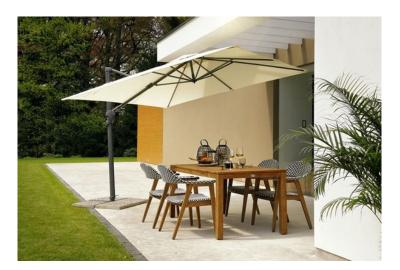

### **Product Summary**

Our suspended Shadowflex cantilever parasols are light, and easy to place and put up. The Shadowflex parasols feature a flex function, which means the parasol can easily be adjusted in all directions. The Shadowflex is made of polyester and is available in a variety of colours. Polyester is the ideal fabric for a parasol because it is strong, hardwearing, colourfast and dirt repellent.

#### **Product Attributes**

Manufacturer: HartmanColor: Natural, Royal Grey

- Dimensions: 300x300cm, 350x350cm, 400x400cm, R.350cm

Material: Aluminum w/PolyesterFurniture Type: Umbrellas & Bases