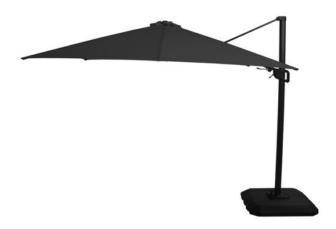

### **Product Summary**

Our suspended Shadowflex cantilever parasols are light, and easy to place and put up. The Shadowflex parasols feature a flex function, which means the parasol can easily be adjusted in all directions. The Shadowflex is made of polyester and is available in a variety of colours. Polyester is the ideal fabric for a parasol because it is strong, hardwearing, colourfast and dirt repellent.

#### **Product Attributes**

Manufacturer: HartmanColor: Natural, Royal Grey

- Dimensions: 300x300cm, 350x350cm, 400x400cm, R.350cm

Material: Aluminum w/PolyesterFurniture Type: Umbrellas & Bases