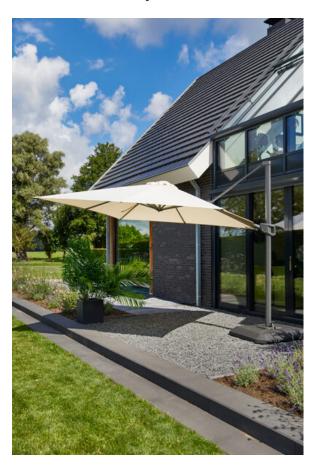

### **Product Summary**

Our suspended Shadowflex cantilever parasols are light, and easy to place and put up. The Shadowflex parasols feature a flex function, which means the parasol can easily be adjusted in all directions. The Shadowflex is made of polyester and is available in a variety of colours. Polyester is the ideal fabric for a parasol because it is strong, hardwearing, colourfast and dirt repellent.

#### **Product Attributes**

Manufacturer: HartmanColor: Natural, Royal Grey

- Dimensions: 300x300cm, 350x350cm, 400x400cm, R.350cm

Material: Aluminum w/PolyesterFurniture Type: Umbrellas & Bases