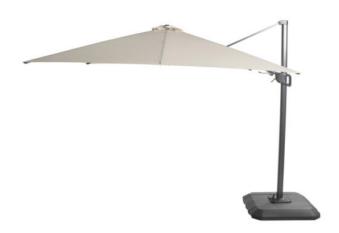

### **Product Summary**

Our suspended Shadowflex cantilever parasols are light, and easy to place and put up. The Shadowflex parasols feature a flex function, which means the parasol can easily be adjusted in all directions. The Shadowflex is made of polyester and is available in a variety of colours. Polyester is the ideal fabric for a parasol because it is strong, hardwearing, colourfast and dirt repellent.

### Product Description

Custom base with cements & wheels is coming with the Shadowflex 300x300cm or Round 350cm (silver colour frame)

#### **Product Attributes**

Manufacturer: HartmanColor: Natural, Royal Grey

- Dimensions: 300x300cm, 350x350cm, 400x400cm, R.350cm

Material: Aluminum w/PolyesterFurniture Type: Umbrellas & Bases