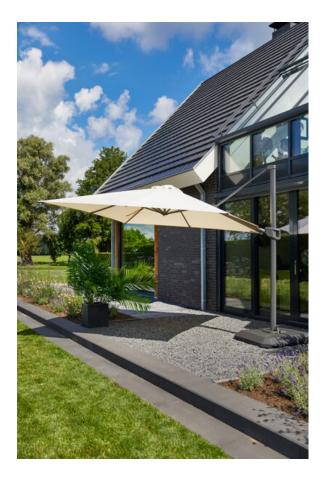

### **Product Summary**

Our suspended Shadowflex cantilever parasols are light, and easy to place and put up. The Shadowflex parasols feature a flex function, which means the parasol can easily be adjusted in all directions. The Shadowflex is made of polyester and is available in a variety of colours. Polyester is the ideal fabric for a parasol because it is strong, hardwearing, colourfast and dirt repellent.