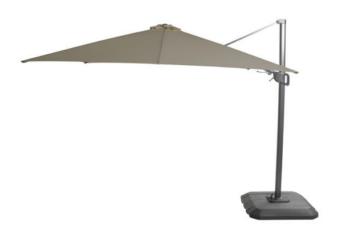

### **Product Summary**

Our suspended Shadowflex cantilever parasols are light, and easy to place and put up. The Shadowflex parasols feature a flex function, which means the parasol can easily be adjusted in all directions. The Shadowflex is made of polyester and is available in a variety of colours. Polyester is the ideal fabric for a parasol because it is strong, hardwearing, colourfast and dirt repellent.

#### **Product Description**

Custom base with cements & wheels is coming with the Shadowflex 300x300cm or Round 350cm (silver colour frame)