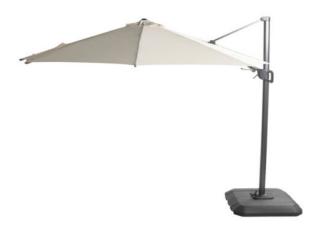

### **Product Summary**

Our suspended Shadowflex cantilever parasols are light, and easy to place and put up. The Shadowflex parasols feature a flex function, which means the parasol can easily be adjusted in all directions. The Shadowflex is made of polyester and is available in a variety of colours. Polyester is the ideal fabric for a parasol because it is strong, hardwearing, colourfast and dirt repellent.

#### **Product Description**

Custom base with cements & wheels is coming with the Shadowflex 300x300cm or Round 350cm (silver colour frame)