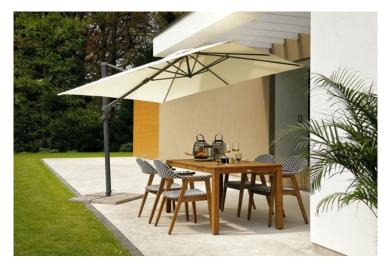

### **Product Summary**

Our suspended Shadowflex cantilever parasols are light, and easy to place and put up. The Shadowflex parasols feature a flex function, which means the parasol can easily be adjusted in all directions. The Shadowflex is made of polyester and is available in a variety of colours. Polyester is the ideal fabric for a parasol because it is strong, hardwearing, colourfast and dirt repellent.