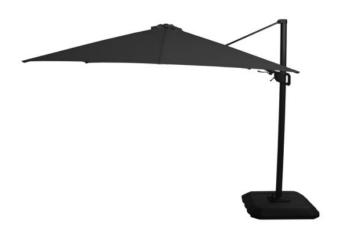

### **Product Summary**

Our suspended Shadowflex cantilever parasols are light, and easy to place and put up. The Shadowflex parasols feature a flex function, which means the parasol can easily be adjusted in all directions. The Shadowflex is made of polyester and is available in a variety of colours. Polyester is the ideal fabric for a parasol because it is strong, hardwearing, colourfast and dirt repellent.

### **Product Description**

Custom base with cements & wheels is coming with the Shadowflex 300x300cm or Round 350cm (silver colour frame)

#### **Product Attributes**

Manufacturer: HartmanColor: Natural, Royal Grey

- Dimensions: 300x300cm, 350x350cm, 400x400cm, R.350cm

Material: Aluminum w/PolyesterFurniture Type: Umbrellas & Bases