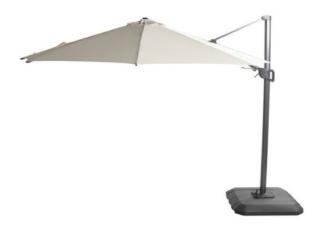

### **Product Summary**

Our suspended Shadowflex cantilever parasols are light, and easy to place and put up. The Shadowflex parasols feature a flex function, which means the parasol can easily be adjusted in all directions. The Shadowflex is made of polyester and is available in a variety of colours. Polyester is the ideal fabric for a parasol because it is strong, hardwearing, colourfast and dirt repellent.

### **Product Description**

Custom base with cements & wheels is coming with the Shadowflex 300x300cm or Round 350cm (silver colour frame)

#### **Product Attributes**

Manufacturer: HartmanColor: Natural, Royal Grey

- Dimensions: 300x300cm, 350x350cm, 400x400cm, R.350cm

Material: Aluminum w/PolyesterFurniture Type: Umbrellas & Bases