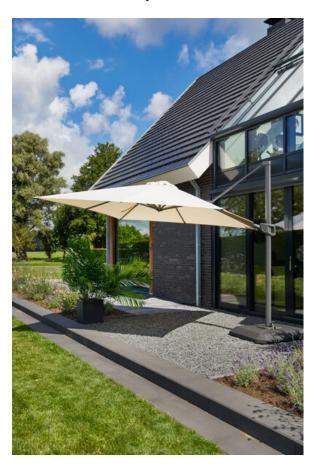

### **Product Summary**

Our suspended Shadowflex cantilever parasols are light, and easy to place and put up. The Shadowflex parasols feature a flex function, which means the parasol can easily be adjusted in all directions. The Shadowflex is made of polyester and is available in a variety of colours. Polyester is the ideal fabric for a parasol because it is strong, hardwearing, colourfast and dirt repellent.