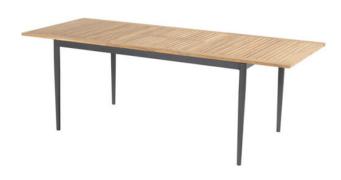

# Silencio Extendable Table 160/220x90cm Xerix Alu w/Teak Top

Product Categories: Tables, Aluminium, Teak Wood, Extendable

**Product Page**:

https://komodromos.com.cy/product/silencio-extendable-table-160-220x90cm-xerix -alu-w-teak-top/

#### **Product Summary**

Do you have a large family? Or do you often get friends for diner? Then this extention table is the solution. This combination, of aluminium and teak, is easy to combine with many chairs.

#### **Product Attributes**

- Manufacturer: Hartman

- Color: Xerix

Dimensions: 160/220x90cmMaterial: Aluminum, Teak Top

- Furniture Type: Tables