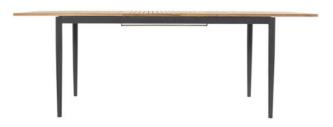

#### **Product Attributes**

- Manufacturer: Hartman

- Color: Xerix

Dimensions: 160/220x90cmMaterial: Aluminum, Teak Top

- Furniture Type: Tables