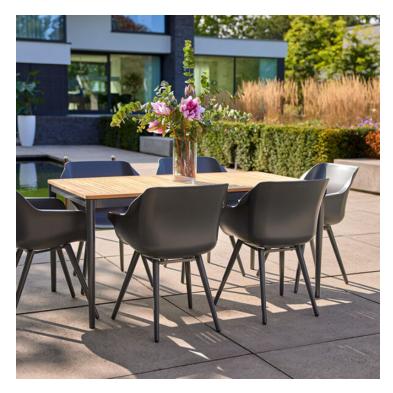

#### **Product Summary**

Do you have a large family? Or do you often get friends for diner? Then this extention table is the solution. This combination, of aluminium and teak, is easy to combine with many chairs.