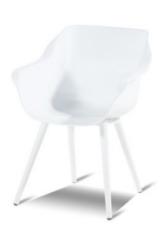

## **Product Attributes**

- Manufacturer: Hartman

- Color: Moss Green, White, Xerix, Yellow

- Material: Aluminum, Resin/Plastic

- Furniture Type: Chairs