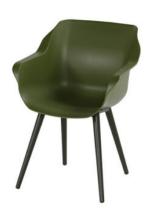

## Sophie Dining Chair Moss Green

Product Categories: Chairs, Plastic/Resin

Product Page: https://komodromos.com.cy/product/sophie-dining-chair-moss-green/

## **Product Summary**

Hartman, you will enjoy longer! The Sophie chair is manufactured entirely of plastic material with aluminum legset. The plastic material is of high quality, resistant to weather and fadeless. A dining chair to enjoy many years of sitting with pleasure.

## **Product Attributes**

- Manufacturer: Hartman

- Color: Moss Green, White, Xerix, Yellow

- Material: Aluminum, Resin/Plastic

- Furniture Type: Chairs