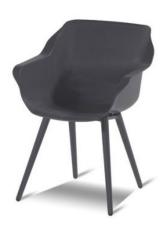

## **Product Attributes**

- Manufacturer: Hartman

- Color: Moss Green, White, Xerix, Yellow

- Material: Aluminum, Resin/Plastic

- Furniture Type: Chairs