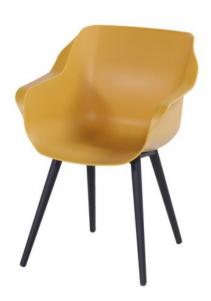

## **Product Attributes**

- Manufacturer: Hartman

- Color: Moss Green, White, Xerix, Yellow

- Material: Aluminum, Resin/Plastic

- Furniture Type: Chairs