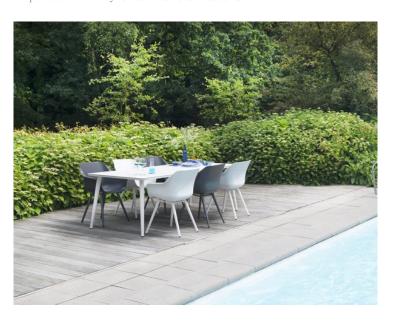

## **Product Summary**

Hartman, you will enjoy longer! The Sophie chair is manufactured entirely of plastic material with aluminum legset. The plastic material is of high quality, resistant to weather and fadeless. A dining chair to enjoy many years of sitting with pleasure.

## **Product Attributes**

- Manufacturer: Hartman

- Color: Moss Green, White, Xerix, Yellow

- Material: Aluminum, Resin/Plastic

- Furniture Type: Chairs