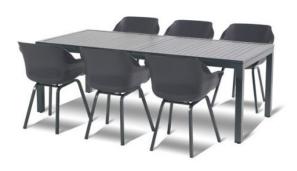

## **Product Summary**

Hartman, you will enjoy longer! The Sophie chair is manufactured entirely of plastic material with aluminum legset. The plastic material is of high quality, resistant to weather and fadeless. A dining chair to enjoy many years of sitting with pleasure.

## **Product Attributes**

- Manufacturer: Hartman

- Color: Moss Green, White, Xerix, Yellow

- Material: Aluminum, Resin/Plastic

- Furniture Type: Chairs