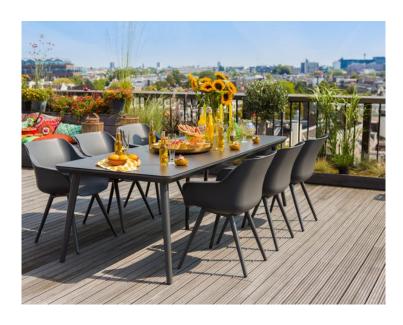

## **Product Summary**

Hartman, you will enjoy longer! The Sophie chair is manufactured entirely of plastic material with aluminum legset. The plastic material is of high quality, resistant to weather and fadeless. A dining chair to enjoy many years of sitting with pleasure.

## **Product Attributes**

- Manufacturer: Hartman

- Color: Moss Green, White, Xerix, Yellow

- Material: Aluminum, Resin/Plastic

- Furniture Type: Chairs