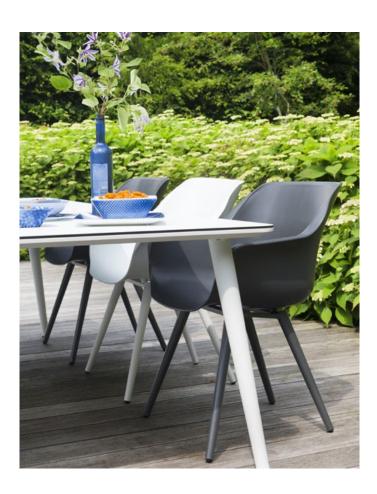

## **Product Summary**

Hartman, you will enjoy longer! The Sophie chair is manufactured entirely of plastic material with aluminum legset. The plastic material is of high quality, resistant to weather and fadeless. A dining chair to enjoy many years of sitting with pleasure.

## **Product Attributes**

- Manufacturer: Hartman

- Color: Moss Green, White, Xerix, Yellow

- Material: Aluminum, Resin/Plastic

- Furniture Type: Chairs