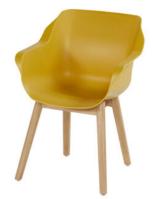

## Product Summary

Hartman, you will enjoy longer! The Sophie chair is manufactured entirely of plastic material with teak legset. The plastic material is of high quality, resistant to weather and fadeless. A dining chair to enjoy many years of sitting with pleasure.

## **Product Attributes**

- Manufacturer: Hartman
- Color: Curry Yellow, Misty Grey, Terracotta, White, Xerix
- Material: Aluminum, Resin/Plastic
- Furniture Type: Chairs