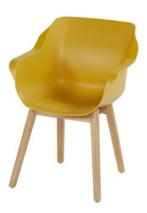

## Sophie Dining Chair Teak Indian Orange

Product Categories: Chairs, Plastic/Resin, Teak Wood

Product Page: <a href="https://komodromos.com.cy/product/sophie-dining-chair-teak-indian-orange/">https://komodromos.com.cy/product/sophie-dining-chair-teak-indian-orange/</a>

## **Product Summary**

Hartman, you will enjoy longer! The Sophie chair is manufactured entirely of plastic material with teak legset. The plastic material is of high quality, resistant to weather and fadeless. A dining chair to enjoy many years of sitting with pleasure.

## **Product Attributes**

- Manufacturer: Hartman

- Color: Curry Yellow, Misty Grey, Terracotta, White, Xerix

- Material: Aluminum, Resin/Plastic

- Furniture Type: Chairs