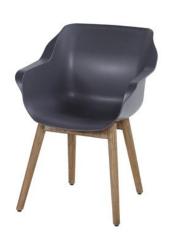

## **Product Attributes**

- Manufacturer: Hartman

- Color: Curry Yellow, Misty Grey, Terracotta, White, Xerix

- Material: Aluminum, Resin/Plastic

- Furniture Type: Chairs