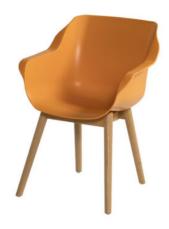

## Sophie Dining Chair Teak Indian Orange

Product Categories: Chairs, Plastic/Resin, Teak Wood

Product Page: <a href="https://komodromos.com.cy/product/sophie-dining-chair-teak-indian-orange/">https://komodromos.com.cy/product/sophie-dining-chair-teak-indian-orange/</a>

## **Product Summary**

Hartman, you will enjoy longer! The Sophie chair is manufactured entirely of plastic material with teak legset. The plastic material is of high quality, resistant to weather and fadeless. A dining chair to enjoy many years of sitting with pleasure.

## **Product Attributes**

- Manufacturer: Hartman

- Color: Curry Yellow, Misty Grey, Terracotta, White, Xerix

- Material: Aluminum, Resin/Plastic

- Furniture Type: Chairs