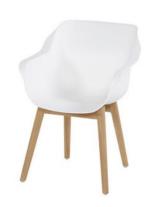

## **Product Attributes**

- Manufacturer: Hartman

- Color: Curry Yellow, Misty Grey, Terracotta, White, Xerix

- Material: Aluminum, Resin/Plastic

- Furniture Type: Chairs