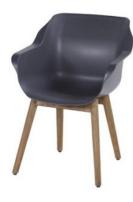

#### Product Attributes

- Manufacturer: Hartman
- Color: Misty Grey, Moss Green, Paprica Orange, Terracotta, White, Xerix
- Material: Resin/Plastic, Teak

Product data have been exported from - <u>Komodromos - Hartman Outdoor</u> Export date: Sun Jun 1 22:55:58 2025 / +0000 GMT