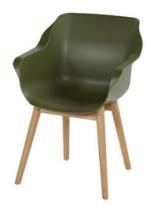

# Sophie Dining Chair Teak Moss Green

#### Product Summary

Hartman, you will enjoy longer! The Sophie chair is manufactured entirely of plastic material with teak legset. The plastic material is of high quality, resistant to weather and fadeless. A dining chair to enjoy many years of sitting with pleasure.

#### Product Attributes

- Manufacturer: Hartman
- Color: Misty Grey, Moss Green, Paprica Orange, Terracotta, White, Xerix
- Material: Resin/Plastic, Teak

Product data have been exported from - <u>Komodromos - Hartman Outdoor</u> Export date: Sun Jun 1 22:55:58 2025 / +0000 GMT