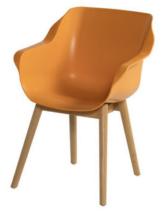

#### Product Attributes

- Manufacturer: Hartman
- Color: Misty Grey, Moss Green, Paprica Orange, Terracotta, White, Xerix
- Material: Resin/Plastic, Teak

Product data have been exported from - <u>Komodromos - Hartman Outdoor</u> Export date: Sun Jun 1 22:55:58 2025 / +0000 GMT