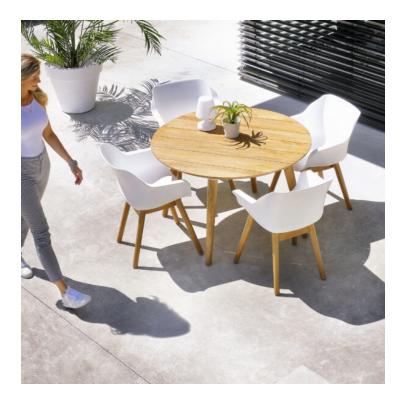

#### Product Summary

Hartman, you will enjoy longer! The Sophie chair is manufactured entirely of plastic material with teak legset. The plastic material is of high quality, resistant to weather and fadeless. A dining chair to enjoy many years of sitting with pleasure.

#### Product Attributes

- Manufacturer: Hartman
- Color: Misty Grey, Moss Green, Paprica Orange, Terracotta, White, Xerix
- Material: Resin/Plastic, Teak

Product data have been exported from - <u>Komodromos - Hartman Outdoor</u> Export date: Sun Jun 1 22:55:58 2025 / +0000 GMT