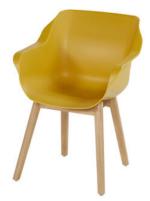

# Sophie Dining Chair Teak Moss Green

#### Product Summary

Hartman, you will enjoy longer! The Sophie chair is manufactured entirely of plastic material with teak legset. The plastic material is of high quality, resistant to weather and fadeless. A dining chair to enjoy many years of sitting with pleasure.

#### Product Attributes

- Manufacturer: Hartman
- Color: Misty Grey, Moss Green, Paprica Orange, Terracotta, White, Xerix
- Material: Resin/Plastic, Teak

Product data have been exported from - <u>Komodromos - Hartman Outdoor</u> Export date: Sun Jun 1 22:55:58 2025 / +0000 GMT