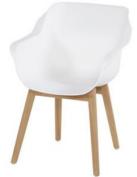

## **Product Attributes**

- Manufacturer: Hartman
- Color: Curry Yellow, Misty Grey, Terracotta, White, Xerix
- Material: Aluminum, Resin/Plastic
- Furniture Type: Chairs