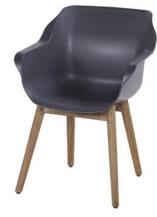

## **Product Attributes**

- Manufacturer: Hartman
- Color: Curry Yellow, Misty Grey, Terracotta, White, Xerix
- Material: Aluminum, Resin/Plastic
- Furniture Type: Chairs