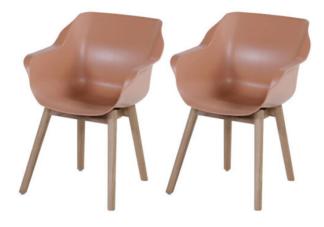

## Sophie Dining Chair Teak Terracota - 12PCS ONLY

Product Categories: <u>Chairs</u>, <u>Plastic/Resin</u>, <u>Teak Wood</u> Product Page: <u>https://komodromos.com.cy/product/sophie-dining-chair-teak-terracota/</u>

## Product Summary

Hartman, you will enjoy longer! The Sophie chair is manufactured entirely of plastic material with teak legset. The plastic material is of high quality, resistant to weather and fadeless. A dining chair to enjoy many years of sitting with pleasure.

## **Product Attributes**

- Manufacturer: Hartman
- Color: Curry Yellow, Misty Grey, Terracotta, White, Xerix
- Material: Aluminum, Resin/Plastic
- Furniture Type: Chairs