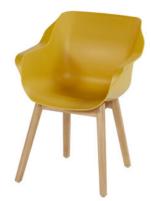

## **Product Attributes**

- Manufacturer: Hartman
- Color: Curry Yellow, Misty Grey, Terracotta, White, Xerix
- Material: Aluminum, Resin/Plastic
- Furniture Type: Chairs