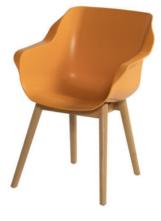

## Product Summary

Hartman, you will enjoy longer! The Sophie chair is manufactured entirely of plastic material with teak legset. The plastic material is of high quality, resistant to weather and fadeless. A dining chair to enjoy many years of sitting with pleasure.

## **Product Attributes**

- Manufacturer: Hartman
- Color: Curry Yellow, Misty Grey, Terracotta, White, Xerix
- Material: Aluminum, Resin/Plastic
- Furniture Type: Chairs