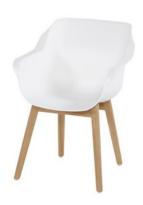

### **Product Summary**

Hartman, you will enjoy longer! The Sophie chair is manufactured entirely of plastic material with teak legset. The plastic material is of high quality, resistant to weather and fadeless. A dining chair to enjoy many years of sitting with pleasure.

#### **Product Attributes**

- Manufacturer: Hartman

- Color: Misty Grey, White, Xerix

- Material: Resin/Plastic, Teak