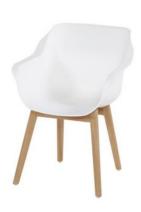

### **Product Summary**

Hartman, you will enjoy longer! The Sophie chair is manufactured entirely of plastic material with teak legset. The plastic material is of high quality, resistant to weather and fadeless. A dining chair to enjoy many years of sitting with pleasure.

#### **Product Attributes**

- Manufacturer: Hartman

- Color: Misty Grey, White, Xerix

- Material: Resin/Plastic, Teak

- Furniture Type: Chairs