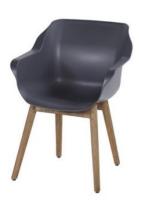

### **Product Summary**

Hartman, you will enjoy longer! The Sophie chair is manufactured entirely of plastic material with teak legset. The plastic material is of high quality, resistant to weather and fadeless. A dining chair to enjoy many years of sitting with pleasure.

#### **Product Attributes**

- Manufacturer: Hartman

- Color: Misty Grey, White, Xerix

- Material: Resin/Plastic, Teak

- Furniture Type: Chairs