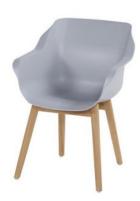

### **Product Summary**

Hartman, you will enjoy longer! The Sophie chair is manufactured entirely of plastic material with teak legset. The plastic material is of high quality, resistant to weather and fadeless. A dining chair to enjoy many years of sitting with pleasure.

#### **Product Attributes**

- Manufacturer: Hartman

- Color: Misty Grey, White, Xerix

- Material: Resin/Plastic, Teak

- Furniture Type: Chairs