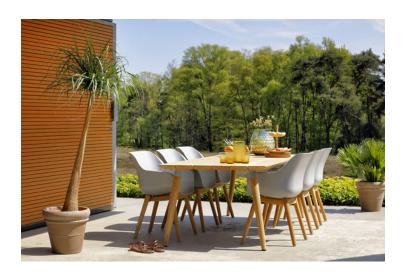

### **Product Summary**

Hartman, you will enjoy longer! The Sophie chair is manufactured entirely of plastic material with teak legset. The plastic material is of high quality, resistant to weather and fadeless. A dining chair to enjoy many years of sitting with pleasure.

#### **Product Attributes**

- Manufacturer: Hartman

- Color: Misty Grey, White, Xerix

- Material: Resin/Plastic, Teak

- Furniture Type: Chairs