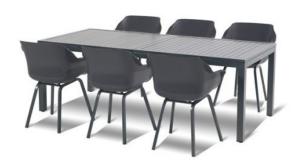

## **Product Summary**

Hartman, you will enjoy longer! The Sophie chair is manufactured entirely of plastic material with aluminum legset. The plastic material is of high quality, resistant to weather and fadeless. A dining chair to enjoy many years of sitting with pleasure.

## **Product Attributes**

- Manufacturer: Hartman

- Color: Moss Green, White, Xerix, Yellow

- Material: Aluminum, Resin/Plastic

- Furniture Type: Chairs