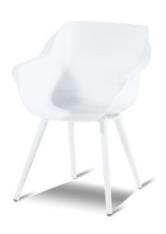

## **Product Attributes**

- Manufacturer: Hartman

- Color: Moss Green, White, Xerix, Yellow

- Material: Aluminum, Resin/Plastic

- Furniture Type: Chairs