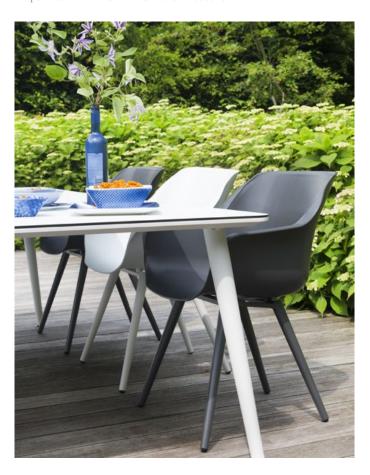

## **Product Summary**

Hartman, you will enjoy longer! The Sophie chair is manufactured entirely of plastic material with aluminum legset. The plastic material is of high quality, resistant to weather and fadeless. A dining chair to enjoy many years of sitting with pleasure.

## **Product Attributes**

- Manufacturer: Hartman

- Color: Moss Green, White, Xerix, Yellow

- Material: Aluminum, Resin/Plastic

- Furniture Type: Chairs