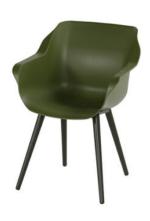

## **Product Summary**

Hartman, you will enjoy longer! The Sophie chair is manufactured entirely of plastic material with aluminum legset. The plastic material is of high quality, resistant to weather and fadeless. A dining chair to enjoy many years of sitting with pleasure.

## **Product Attributes**

- Manufacturer: Hartman

- Color: Moss Green, White, Xerix, Yellow

- Material: Aluminum, Resin/Plastic

- Furniture Type: Chairs