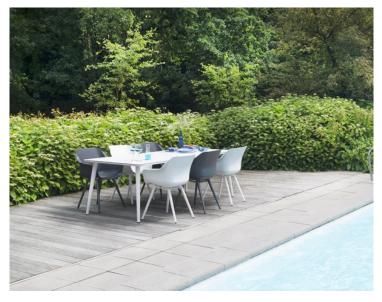

## **Product Summary**

Hartman, you will enjoy longer! The Sophie chair is manufactured entirely of plastic material with aluminum legset. The plastic material is of high quality, resistant to weather and fadeless. A dining chair to enjoy many years of sitting with pleasure.

## **Product Attributes**

- Manufacturer: Hartman

- Color: Moss Green, White, Xerix, Yellow

- Material: Aluminum, Resin/Plastic

- Furniture Type: Chairs