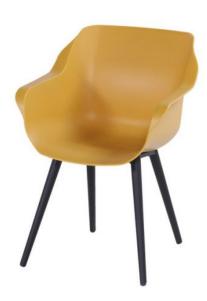

## **Product Attributes**

- Manufacturer: Hartman

- Color: Moss Green, White, Xerix, Yellow

- Material: Aluminum, Resin/Plastic

- Furniture Type: Chairs