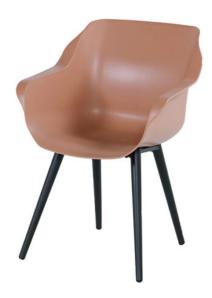

## Sophie Dining Chair Terracota

Product Categories: Chairs, Plastic/Resin

Product Page: <a href="https://komodromos.com.cy/product/sophie-dining-chair-terracota/">https://komodromos.com.cy/product/sophie-dining-chair-terracota/</a>

## **Product Summary**

Hartman, you will enjoy longer! The Sophie chair is manufactured entirely of plastic material with aluminum legset. The plastic material is of high quality, resistant to weather and fadeless. A dining chair to enjoy many years of sitting with pleasure.

## **Product Attributes**

- Manufacturer: Hartman

- Color: Moss Green, White, Xerix, Yellow

- Material: Aluminum, Resin/Plastic

- Furniture Type: Chairs