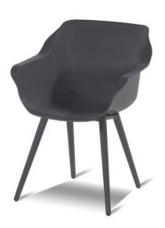

## **Product Attributes**

- Manufacturer: Hartman

- Color: Moss Green, White, Xerix, Yellow

- Material: Aluminum, Resin/Plastic

- Furniture Type: Chairs