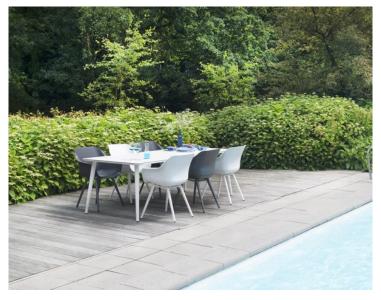

## **Product Summary**

Hartman, you will enjoy longer! The Sophie chair is manufactured entirely of plastic material with aluminum legset. The plastic material is of high quality, resistant to weather and fadeless. A dining chair to enjoy many years of sitting with pleasure.

## **Product Attributes**

Manufacturer: HartmanColor: White, Xerix

- Material: Aluminum, Resin/Plastic

- Furniture Type: Chairs