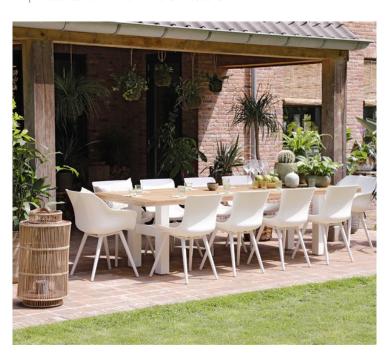

## Sophie Dining Chair White

Product Categories: Chairs, Plastic/Resin

Product Page: https://komodromos.com.cy/product/sophie-dining-chair-white/

## **Product Summary**

Hartman, you will enjoy longer! The Sophie chair is manufactured entirely of plastic material with aluminum legset. The plastic material is of high quality, resistant to weather and fadeless. A dining chair to enjoy many years of sitting with pleasure.

## **Product Attributes**

Manufacturer: HartmanColor: White, Xerix

- Material: Aluminum, Resin/Plastic

- Furniture Type: Chairs