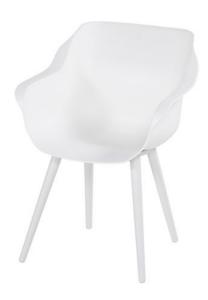

## Sophie Dining Chair White

Product Categories: Chairs, Plastic/Resin

Product Page: https://komodromos.com.cy/product/sophie-dining-chair-white/

## **Product Summary**

Hartman, you will enjoy longer! The Sophie chair is manufactured entirely of plastic material with aluminum legset. The plastic material is of high quality, resistant to weather and fadeless. A dining chair to enjoy many years of sitting with pleasure.

## **Product Attributes**

Manufacturer: HartmanColor: White, Xerix

- Material: Aluminum, Resin/Plastic

- Furniture Type: Chairs