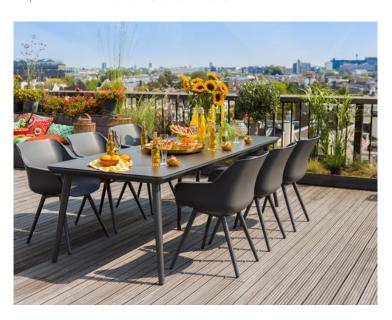

## **Product Summary**

Hartman, you will enjoy longer! The Sophie chair is manufactured entirely of plastic material with aluminum legset. The plastic material is of high quality, resistant to weather and fadeless. A dining chair to enjoy many years of sitting with pleasure.

## **Product Attributes**

Manufacturer: HartmanColor: White, Xerix

- Material: Aluminum, Resin/Plastic

- Furniture Type: Chairs