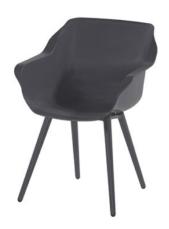

## **Product Summary**

Hartman, you will enjoy longer! The Sophie chair is manufactured entirely of plastic material with aluminum legset. The plastic material is of high quality, resistant to weather and fadeless. A dining chair to enjoy many years of sitting with pleasure.

## **Product Attributes**

Manufacturer: HartmanColor: White, Xerix

- Material: Aluminum, Resin/Plastic

- Furniture Type: Chairs