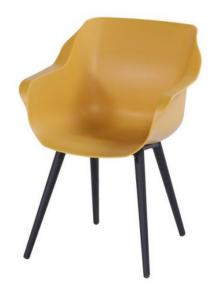

## Sophie Dining Chair Yellow

**Product Categories**: <u>Chairs</u>, <u>Plastic/Resin</u> **Product Page**: <u>https://komodromos.com.cy/product/sophie-dining-chair-yellow/</u>

## **Product Summary**

Hartman, you will enjoy longer! The Sophie chair is manufactured entirely of plastic material with aluminium legset. The plastic material is of high quality, resistant to weather and fadeless. A dining chair to enjoy many years of sitting with pleasure.

## **Product Attributes**

- Manufacturer: Hartman
- Color: Misty Grey, White, Xerix, Yellow
- Material: Aluminum, Resin/Plastic
- Furniture Type: Chairs