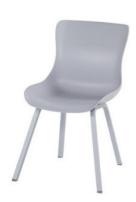

## **Product Summary**

Hartman, you will enjoy longer! The Sophie element chair is manufactured entirely of plastic material with aluminum legset. The plastic material is of high quality, resistant to weather and fadeless. A dining chair to enjoy many years of sitting with pleasure.

## **Product Attributes**

- Manufacturer: Hartman

Color: Misty Grey, White, XerixMaterial: Aluminum, Resin/PlasticStock Available: Limited Stock

- Furniture Type: Chairs