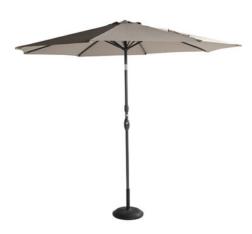

## **Product Summary**

Our parasols are light, and easy to place and put up. The Sunline is made of polyester and is available in different colours. Polyester is the ideal fabric for a parasol because it is strong, hardwearing, colourfast and dirt repellent. The **crank mechanism** makes it easy to unfold the fabric. Too much sun? Quickly create a comfortable spot of shade and enjoy the garden.

## **Product Attributes**

- Manufacturer: Hartman

- Color: Curry Yellow, Light Grey, Moss Green, Natural, New Green, New Orange, Olive, Royal Grey, Taupe
- Dimensions: R.300cm
- Material: Aluminum w/Polyester
- Furniture Type: Umbrellas & Bases