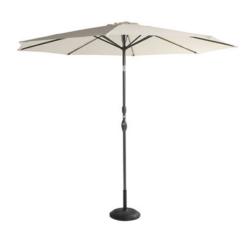

## **Product Summary**

Our parasols are light, and easy to place and put up. The Sunline is made of polyester and is available in different colours. Polyester is the ideal fabric for a parasol because it is strong, hardwearing, colourfast and dirt repellent. The **crank mechanism** makes it easy to unfold the fabric. Too much sun? Quickly create a comfortable spot of shade and enjoy the garden.

## **Product Attributes**

- Manufacturer: Hartman

- Color: Curry Yellow, Light Grey, Moss Green, Natural, New Green, New Orange, Olive, Royal Grey, Taupe
- Dimensions: R.300cm
- Material: Aluminum w/Polyester
- Furniture Type: Umbrellas & Bases