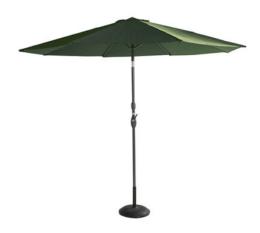

## **Product Summary**

Our parasols are light, and easy to place and put up. The Sunline is made of polyester and is available in different colours. Polyester is the ideal fabric for a parasol because it is strong, hardwearing, colourfast and dirt repellent. The **crank mechanism** makes it easy to unfold the fabric. Too much sun? Quickly create a comfortable spot of shade and enjoy the garden.

## **Product Attributes**

- Manufacturer: Hartman

- Color: Curry Yellow, Light Grey, Moss Green, Natural, New Green, New Orange, Olive, Royal Grey, Taupe
- Dimensions: R.300cm
- Material: Aluminum w/Polyester
- Furniture Type: Umbrellas & Bases