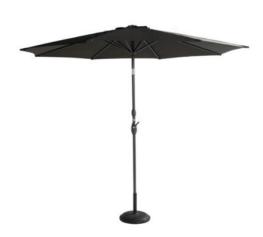

## **Product Summary**

Our parasols are light, and easy to place and put up. The Sunline is made of polyester and is available in different colours. Polyester is the ideal fabric for a parasol because it is strong, hardwearing, colourfast and dirt repellent. The **crank mechanism** makes it easy to unfold the fabric. Too much sun? Quickly create a comfortable spot of shade and enjoy the garden.

## **Product Attributes**

- Manufacturer: Hartman

- Color: Curry Yellow, Light Grey, Moss Green, Natural, New Green, New Orange, Olive, Royal Grey, Taupe
- Dimensions: R.300cm
- Material: Aluminum w/Polyester
- Furniture Type: Umbrellas & Bases