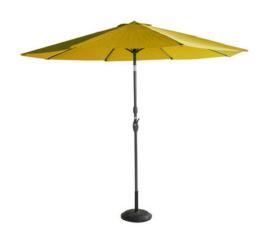

## Sophie R.300cm Curry Yellow

Product Categories: Umbrellas & Bases, Aluminium

Product Page: https://komodromos.com.cy/product/sophie-r-300cm-curry-yellow/

## **Product Summary**

Our parasols are light, and easy to place and put up. The Sunline is made of polyester and is available in different colours. Polyester is the ideal fabric for a parasol because it is strong, hardwearing, colourfast and dirt repellent. The **crank mechanism** makes it easy to unfold the fabric. Too much sun? Quickly create a comfortable spot of shade and enjoy the garden.

## **Product Attributes**

- Manufacturer: Hartman

- Color: Curry Yellow, Light Grey, Moss Green, Natural, New Green, New Orange, Olive, Royal Grey, Taupe
- Dimensions: R.300cm
- Material: Aluminum w/Polyester
- Furniture Type: Umbrellas & Bases