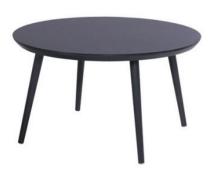

#### **Product Summary**

Around and stylish dining? Meet our Sophie table around! The table consists of an HPL (High Pressure Laminate) top with an aluminum base. In addition to a stylish table, the table is also very durable. HPL and aluminum are low-maintenance materials! Did you know that this table is also great to combine with our Sophie chairs? Mix and match and give your garden a boost!

#### **Product Attributes**

- Manufacturer: Hartman

- Color: White, Xerix

- Dimensions: R.128cm

- Material: Aluminum w/HPL Top

- Furniture Type: Tables