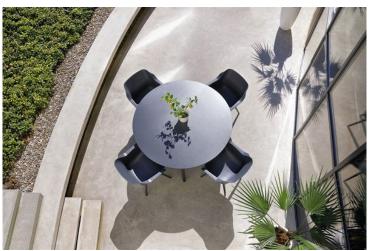

#### **Product Summary**

Around and stylish dining? Meet our Sophie table around! The table consists of an HPL (High Pressure Laminate) top with an aluminum base. In addition to a stylish table, the table is also very durable. HPL and aluminum are low-maintenance materials! Did you know that this table is also great to combine with our Sophie chairs? Mix and match and give your garden a boost!

#### **Product Attributes**

- Manufacturer: Hartman

- Color: White, Xerix

- Dimensions: R.128cm

- Material: Aluminum w/HPL Top

- Furniture Type: Tables