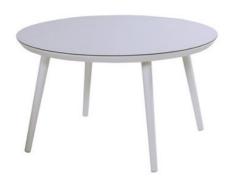

#### **Product Summary**

Around and stylish dining? Meet our Sophie table around! The table consists of an HPL (High Pressure Laminate) top with an aluminum base. In addition to a stylish table, the table is also very durable. HPL and aluminum are low-maintenance materials! Did you know that this table is also great to combine with our Sophie chairs? Mix and match and give your garden a boost!

#### **Product Attributes**

- Manufacturer: Hartman

- Color: White, Xerix

- Dimensions: R.128cm

- Material: Aluminum w/HPL Top

- Furniture Type: Tables