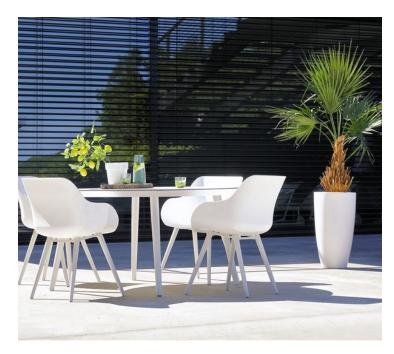

#### **Product Summary**

Around and stylish dining? Meet our Sophie table around! The table consists of an HPL (High Pressure Laminate) top with an aluminum base. In addition to a stylish table, the table is also very durable. HPL and aluminum are low-maintenance materials! Did you know that this table is also great to combine with our Sophie chairs? Mix and match and give your garden a boost!

#### **Product Attributes**

- Manufacturer: Hartman

- Color: White, Xerix

- Dimensions: R.128cm

- Material: Aluminum w/HPL Top

- Furniture Type: Tables