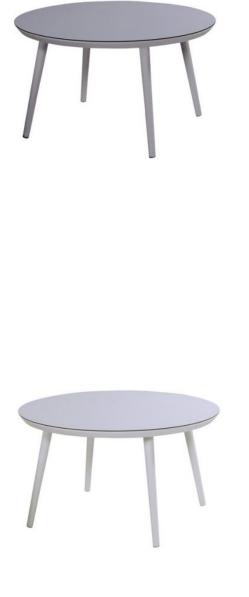

# Sophie Studio Table R.128cm Xerix w/HPL Top

#### Product Summary

Around and stylish dining? Meet our Sophie table around! The table consists of an HPL (High Pressure Laminate) top with an aluminum base. In addition to a stylish table, the table is also very durable. HPL and aluminum are low-maintenance materials! Did you know that this table is also great to combine with our Sophie chairs? Mix and match and give your garden a boost!

### **Product Attributes**

- Manufacturer: Hartman

Product data have been exported from - <u>Komodromos - Hartman Outdoor</u> Export date: Tue Jun 10 5:33:44 2025 / +0000 GMT

- Color: Xerix
- Dimensions: R.128cm
- Material: Aluminum w/HPL Top
- Furniture Type: Tables