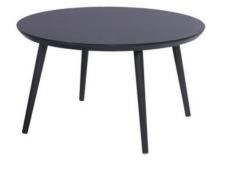

# Sophie Studio Table R.128cm Xerix w/HPL Top

#### Product Summary

Around and stylish dining? Meet our Sophie table around! The table consists of an HPL (High Pressure Laminate) top with an aluminum base. In addition to a stylish table, the table is also very durable. HPL and aluminum are low-maintenance materials! Did you know that this table is also great to combine with our Sophie chairs? Mix and match and give your garden a boost!

### **Product Attributes**

- Manufacturer: Hartman

Product data have been exported from - <u>Komodromos - Hartman Outdoor</u> Export date: Tue Jun 10 5:33:44 2025 / +0000 GMT

- Color: Xerix
- Dimensions: R.128cm
- Material: Aluminum w/HPL Top
- Furniture Type: Tables