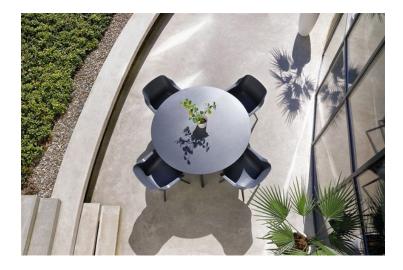

#### Product Summary

Around and stylish dining? Meet our Sophie table around! The table consists of an HPL (High Pressure Laminate) top with an aluminum base. In addition to a stylish table, the table is also very durable. HPL and aluminum are low-maintenance materials! Did you know that this table is also great to combine with our Sophie chairs? Mix and match and give your garden a boost!