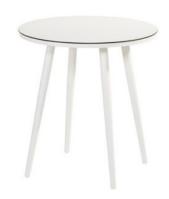

#### **Product Summary**

Welcome to the Sophie family! Now also nice bistro tables that can be combined with the Sophie chairs and tables. Available in various colors and sizes. Due to its tight legs, this bistro table has a modern character. Which combi will you make?

#### **Product Attributes**

- Manufacturer: Hartman

- Color: White, Xerix

- Dimensions: R.66cm Height:70cm

- Material: Aluminum w/HPL Top

- Furniture Type: Tables