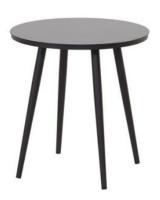

#### **Product Summary**

Welcome to the Sophie family! Now also nice bistro tables that can be combined with the Sophie chairs and tables. Available in various colors and sizes. Due to its tight legs, this bistro table has a modern character. Which combi will you make?

#### **Product Attributes**

- Manufacturer: Hartman

- Color: White, Xerix

- Dimensions: R.66cm Height:70cm

- Material: Aluminum w/HPL Top

- Furniture Type: Tables