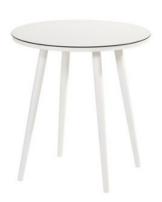

### **Product Summary**

Welcome to the Sophie family! Now also nice bistro tables that can be combined with the Sophie chairs and tables. Available in various colors and sizes. Due to its tight legs, this bistro table has a modern character. Which combi will you make?

#### **Product Attributes**

- Manufacturer: Hartman

- Color: White, Xerix

- Dimensions: R.66cm Height:70cm

- Material: Aluminum w/HPL Top

- Furniture Type: Tables