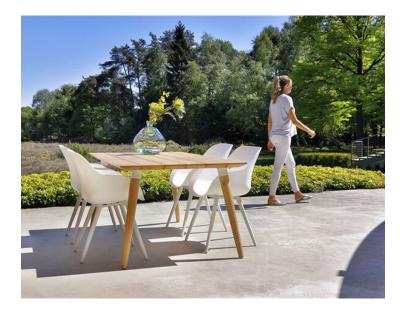

## **Product Summary**

Sophie in combination with a round teak table! The Sophie Studio table is entirely made of teak. Teak has a natural look and slowly but surely gets a nice, silver-gray tint.

## **Product Attributes**

- Manufacturer: Hartman
- Color: Teak, White

Product data have been exported from - <u>Komodromos - Hartman Outdoor</u> Export date: Sun Jul 27 7:29:16 2025 / +0000 GMT

- Dimensions: 170x100cm, 240x100cm
- Material: Teak
- Furniture Type: Tables