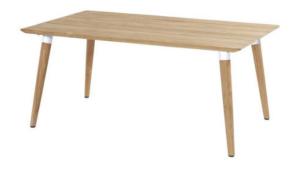

## **Product Summary**

Sophie in combination with a round teak table! The Sophie Studio table is entirely made of teak. Teak has a natural look and slowly but surely gets a nice, silver-gray tint.

## **Product Attributes**

- Manufacturer: Hartman
- Color: Teak, White

Product data have been exported from - <u>Komodromos - Hartman Outdoor</u> Export date: Sun Jul 27 7:29:16 2025 / +0000 GMT

- Dimensions: 170x100cm, 240x100cm
- Material: Teak
- Furniture Type: Tables