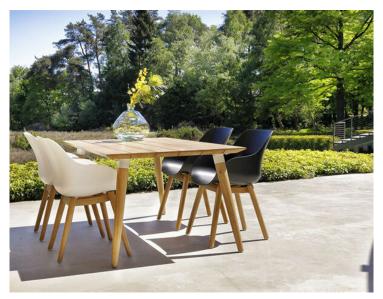

## **Product Summary**

Sophie in combination with a round teak table! The Sophie Studio table is entirely made of teak. Teak has a natural look and slowly but surely gets a nice, silver-gray tint.

## **Product Attributes**

- Manufacturer: Hartman
- Color: Teak, White

Product data have been exported from - <u>Komodromos - Hartman Outdoor</u> Export date: Sun Jul 27 7:29:16 2025 / +0000 GMT

- Dimensions: 170x100cm, 240x100cm
- Material: Teak
- Furniture Type: Tables