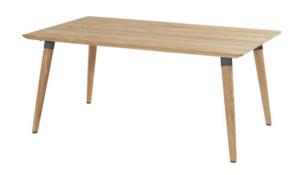

### **Product Summary**

Sophie in combination with a round teak table! The Sophie Studio table is entirely made of teak. Teak has a natural look and slowly but surely gets a nice, silver-gray tint.

#### **Product Attributes**

- Manufacturer: Hartman

- Color: Teak, White, Xerix

- Dimensions: 170x100cm, 240x100cm

- Material: Teak

- Furniture Type: Tables