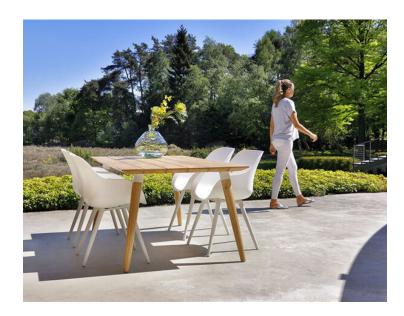

### **Product Summary**

Sophie in combination with a round teak table! The Sophie Studio table is entirely made of teak. Teak has a natural look and slowly but surely gets a nice, silver-gray tint.

#### **Product Attributes**

- Manufacturer: Hartman

- Color: Teak, White, Xerix

- Dimensions: 170x100cm, 240x100cm

- Material: Teak

- Furniture Type: Tables