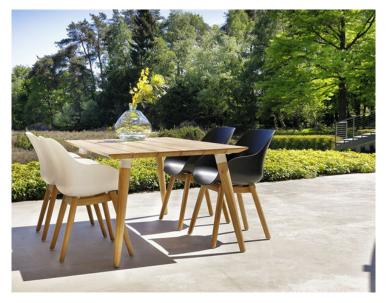

### **Product Summary**

Sophie in combination with a round teak table! The Sophie Studio table is entirely made of teak. Teak has a natural look and slowly but surely gets a nice, silver-gray tint.

#### **Product Attributes**

- Manufacturer: Hartman

- Color: Teak, White, Xerix

- Dimensions: 170x100cm, 240x100cm

- Material: Teak

- Furniture Type: Tables