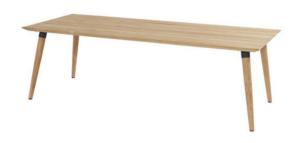

### **Product Summary**

Sophie in combination with a round teak table! The Sophie Studio table is entirely made of teak. Teak has a natural look and slowly but surely gets a nice, silver-gray tint.

#### **Product Attributes**

- Manufacturer: Hartman

- Color: Carbon Black, Teak, White, Xerix

- Dimensions: 240x100cm

- Material: Teak

- Furniture Type: Tables